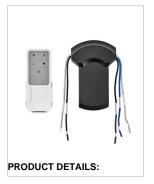

## REMOTE CONTROL UNIVERSAL 3 SPEED

## 980045FWH

UNIVERSAL REMOTE CONTROL

| DETAILS   |           |
|-----------|-----------|
| FINISH:   | White     |
| MATERIAL: | Composite |
| DIMMABLE: | No        |

| DIMENSIONS |      |
|------------|------|
| WIDTH:     | 3.3" |
| HEIGHT:    | 5.3" |

| MOUNTING   |        |
|------------|--------|
| LEAD WIRE: | 1 X 6" |

| SHIPPING       |     |
|----------------|-----|
| CARTON LENGTH: | 4.8 |
| CARTON WIDTH:  | 2.8 |
| CARTON HEIGHT: | 6   |

• Suitable for use in dry (indoor) locations as defined by NEC and CEC. Meets United States UL Underwriters Laboratories & CSA Canadian Standards Association Product Safety Standards.