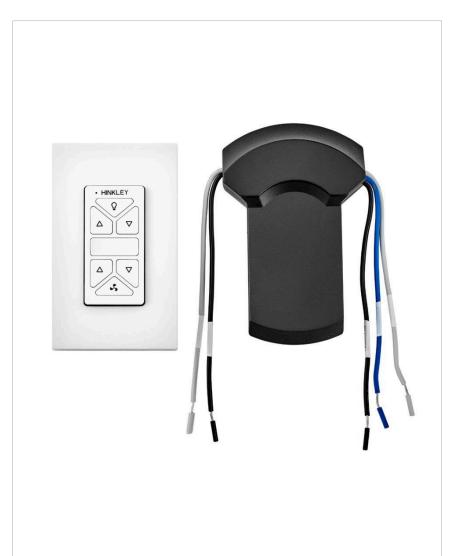

## HIRO CONTROL W/WIFI 36IN CABANA

## 980018FWH-018

HIRO CONTROL CABANA

| DETAILS   |           |
|-----------|-----------|
| FINISH:   | White     |
| MATERIAL: | Composite |
| DIMMABLE: | No        |

| DIMENSIONS |      |
|------------|------|
| WIDTH:     | 2.8" |
| HEIGHT:    | 4.5" |

| MOUNTING   |        |
|------------|--------|
| LEAD WIRE: | 1 X 6" |

| SHIPPING       |     |
|----------------|-----|
| CARTON LENGTH: | 4.8 |
| CARTON WIDTH:  | 2.8 |
| CARTON HEIGHT: | 6   |

## PRODUCT DETAILS:

- Suitable for use in dry (indoor) locations as defined by NEC and CEC.
  Meets United States UL Underwriters Laboratories & CSA Canadian Standards Association Product Safety Standards.
- Integrates with other smart home products including voice assistants from Amazon and Google
- Includes Wi-Fi capability for the ultimate Smart Home connectivity.
- Accessory controls available that are compatible with your WiFi for the ultimate Smart Home connectivity