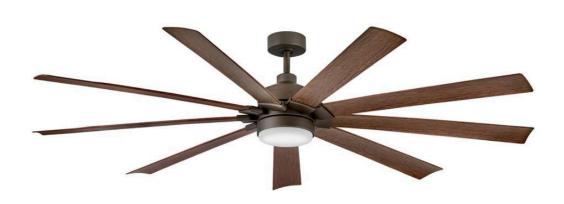

## 904280FMM-LWD

Turbine is a robust nine-blade fan, offering a clean look and excellent breeze. Its sleek blades accentuate all spaces, available in a variety of finishes. Complemented by a beautiful etched opal shade, Turbine boasts modern functionality. Versatile in style and form, Turbine appeals to both interior and outdoor living spaces.

FINISH: Metallic Matte Bronze

GLASS: Etched Opal

WIDTH: 80"
HEIGHT: 17.5"
BLADE COUNT: 9

**HINKLEY** 33000 Pin Oak Parkway Avon Lake, OH 44012 **PHONE: (440) 653-5500** Toll Free: 1 (800) 446-5539 hinkley.com