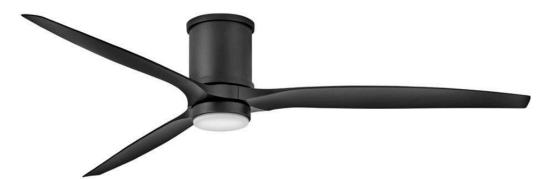

## 900872FMB-LWD

Clean and sleek, Hover Flush is a stunning modern upgrade for any project. Available in Brushed Nickel, Graphite, Matte White, Metallic Matte Bronze or Matte Black, Hover comes equipped with integrated LED lighting and DC motor technology to deliver excellent energy efficiency. Hover Flush is so versatile; it can be used for both indoor and outdoor spaces.

## HINKLEY

FINISH: Matte Black GLASS: Etched Opal WIDTH: 72" HEIGHT: 12.8" BLADE COUNT: 3

HINKLEY 33000 Pin Oak Parkway Avon Lake, OH 44012 PHONE: (440) 653-5500 Toll Free: 1 (800) 446-5539 hinkley.com