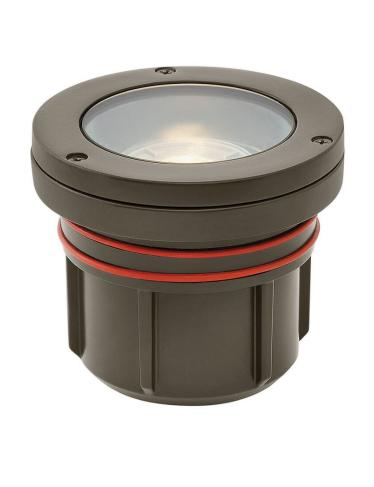

## **WELL LIGHT**

## 55702BZ-LMA30K

VARIABLE OUTPUT LED 3000K FLAT TOP

| DETAILS   |            |
|-----------|------------|
| FINISH:   | Bronze     |
| MATERIAL: | Aluminum   |
| GLASS:    | Clear Lens |
| DIMMABLE: | No         |

| DIMENSIONS |      |
|------------|------|
| WIDTH:     | 4.5" |
| HEIGHT:    | 4"   |
| DEPTH:     | 4.5  |
| WEIGHT:    | 3lb  |

| LIGHT SOURCE                 |                                           |
|------------------------------|-------------------------------------------|
| LIGHT SOURCE:                | LumaCore                                  |
| LED NAME:                    | 30G4SE-120V                               |
| WATTAGE:                     | 12w, 8w, 5w, 3w LumaCore<br>LED *Included |
| VOLTAGE:                     | 120v                                      |
| VOLT AMPS:                   | 12.4, 7.8, 5.3, 3.2                       |
| COLOR TEMP:                  | 3000                                      |
| LUMENS:                      | 750, 475, 350, 260                        |
| CRI:                         | 80                                        |
| INCANDESCENT<br>EQUIVALENCY: | 1 x 60w, 45w, 35w, 25w                    |
| DIMMABLE:                    | No                                        |