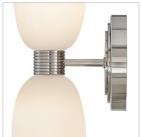

## MEDIUM TWO LIGHT SCONCE

Graceful curves and delicate details define Tallulah. The smooth etched opal glass adds a touch of softness to balance ribbed metal details. Hardware featuring our Lacquered Brass or Polished Nickel finish creates a nuanced retro look that makes Tallulah the perfect addition to any décor.

| DETAILS   |                                 |
|-----------|---------------------------------|
| FINISH:   | Polished Nickel                 |
| MATERIAL: | Steel                           |
| GLASS:    | Etched Opal                     |
| DIMMABLE: | YES - CL TYPE DIMMER<br>(SSL7A) |