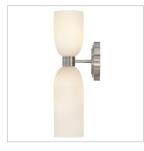

## **TALLULAH**

## 52960PN-LL

## MEDIUM TWO LIGHT SCONCE

Graceful curves and delicate details define Tallulah. The smooth etched opal glass adds a touch of softness to balance ribbed metal details. Hardware featuring our Lacquered Brass or Polished Nickel finish creates a nuanced retro look that makes Tallulah the perfect addition to any décor.

| DETAILS   |                                 |
|-----------|---------------------------------|
| FINISH:   | Polished Nickel                 |
| MATERIAL: | Steel                           |
| GLASS:    | Etched Opal                     |
| DIMMABLE: | YES - CL TYPE DIMMER<br>(SSL7A) |

| DIMENSIONS     |            |
|----------------|------------|
| WIDTH:         | 4.8"       |
| HEIGHT:        | 14.8"      |
| WEIGHT:        | 3lb        |
| BACK PLATE:    | 4.75" Dia. |
| EXTENSION:     | 5.5"       |
| TOP TO OUTLET: | 9"         |