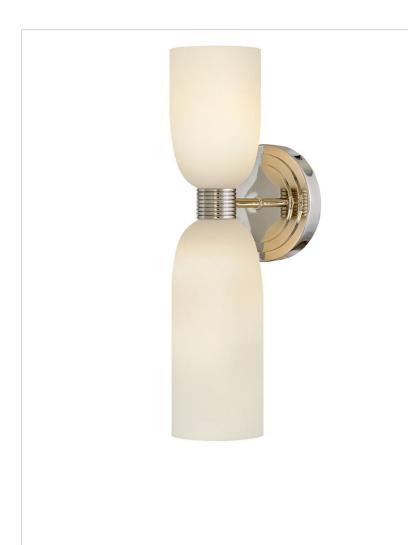

## **TALLULAH**

## 52960PN-LL

## MEDIUM TWO LIGHT SCONCE

Graceful curves and delicate details define Tallulah. The smooth etched opal glass adds a touch of softness to balance ribbed metal details. Hardware featuring our Lacquered Brass or Polished Nickel finish creates a nuanced retro look that makes Tallulah the perfect addition to any décor.

| DETAILS   |                                 |
|-----------|---------------------------------|
| FINISH:   | Polished Nickel                 |
| MATERIAL: | Steel                           |
| GLASS:    | Etched Opal                     |
| DIMMABLE: | YES - CL TYPE DIMMER<br>(SSL7A) |

| DIMENSIONS     |            |
|----------------|------------|
| WIDTH:         | 4.8"       |
| HEIGHT:        | 14.8"      |
| WEIGHT:        | 3lb        |
| BACK PLATE:    | 4.75" Dia. |
| EXTENSION:     | 5.5"       |
| TOP TO OUTLET: | 9"         |