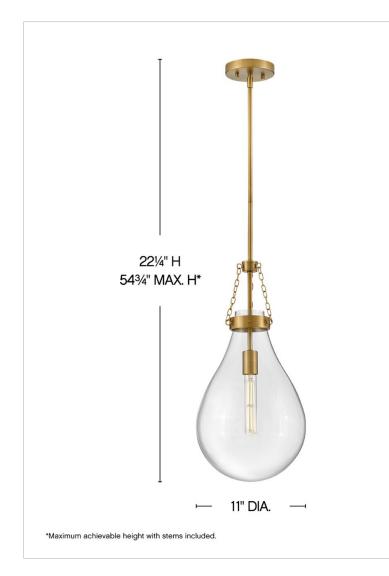

| DIMENSIONS |       |
|------------|-------|
| WIDTH:     | 11"   |
| HEIGHT:    | 22.3" |
| WEIGHT:    | 5.7lb |

| LIGHT SOURCE  |                               |
|---------------|-------------------------------|
| LIGHT SOURCE: | Socketed                      |
| WATTAGE:      | 1-10w Med. LED, 60w<br>Equiv. |
| VOLTAGE:      | 120v                          |

| MOUNTING    |            |
|-------------|------------|
| CANOPY:     | 5.25" Dia. |
| LEAD WIRE:  | 1 X 120"   |
| MAX HEIGHT: | 54.8       |

| SHIPPING       |      |
|----------------|------|
| CARTON LENGTH: | 19.5 |
| CARTON WIDTH:  | 15   |
| CARTON HEIGHT: | 14.8 |
| CARTON WEIGHT: | 8    |