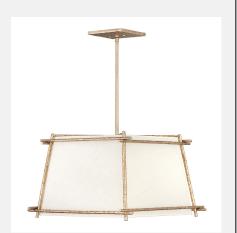

## **Medium Pendant 3674CPG**

ITEM NUMBER 3674CPG
BRAND Hinkley Lighting

MATERIAL Steel HEIGHT 16.3" WIDTH 21.0"

SHADE Off-White Textured

VOLTAGE 120v

**FEATURES AND** 

BENEFITS

WATTAGE 4-60w Cand.
CERTIFICATION C-US Dry Rated

- This stem hung fixture may be hung on any sloped ceiling.
- This fixture includes multiple down stems in various lengths to customize the installation height of the fixture, including one 6" stem and two 12" stems.
- Suitable for use in dry (indoor) locations as defined by NEC and CEC. Meets United States UL Underwriters Laboratories & CSA Canadian Standards Association Product Safety Standards
- For complete warranty information visit (hyperlink)
- 15 year finish warranty
- Lifetime warranty on electrical wiring and components
- Merging the best of traditional and modern elements, with a sophisticated and streamlined silhouette perfect for any space
- Luxurious gold finish with opulent sheen

FINISH Champagne Gold

AT HINKLEY, WE EMBRACE THE DESIGN PHILOSOPHY THAT YOU CAN MERGE TOGETHER THE LIGHTING, FURNITURE, ART, COLORS AND ACCESSORIES YOU LOVE INTO A BEAUTIFUL ENVIRONMENT THAT DEFINES YOUR OWN PERSONAL STYLE. WE HOPE YOU WILL BE INSPIRED BY OUR COMMITMENT TO KEEP YOUR 'LIFE AGLOW.'