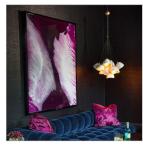

## LARGE SINGLE TIER

Nula is a work of art. A juxtaposition of industrial elements and organic influences transmutes simplicity into decadence. Pairing a dense chalkwhite exterior with a gleaming, luxe gold interior elicits a dramatic effect. Several designs offer flexibility to customize for unique installations.

## PRODUCT DETAILS:

- Suitable for use in dry (indoor) locations as defined by NEC and CEC. Meets United States UL Underwriters Laboratories & CSA Canadian Standards Association Product Safety Standards.
- This fixture includes multiple down stems in various lengths to customize the installation height of the fixture, including one 6" stem and two 12" stems
- This item may be hung on a sloped ceiling
- Eclectic style that mixes unconventional elements. Unique and sophisticated designs that feel modern and vintage at the same time.
- Provided with an adjustable ring for a custom look
- The Lisa McDennon Collection offers a striking mix of edgy, sculptural silhouettes that incorporate modern, organic elements and luxe materials, brought to life by her innovative and original point of view.