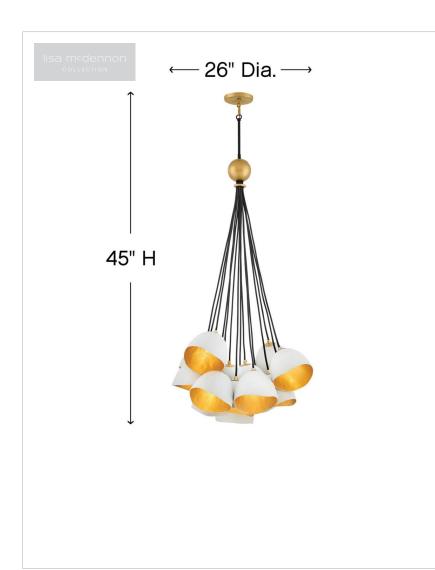

## LARGE SINGLE TIER

Nula is a work of art. A juxtaposition of industrial elements and organic influences transmutes simplicity into decadence. Pairing a dense chalkwhite exterior with a gleaming, luxe gold interior elicits a dramatic effect. Several designs offer flexibility to customize for unique installations.

| DIMENSIONS |     |
|------------|-----|
| WIDTH:     | 26" |
| HEIGHT:    | 45" |
| WEIGHT:    | 7lb |

| LIGHT SOURCE  |                                |
|---------------|--------------------------------|
| LIGHT SOURCE: | Socketed                       |
| WATTAGE:      | 15-5w Cand. LED, 60w<br>Equiv. |
| VOLTAGE:      | 120v                           |

| MOUNTING    |          |
|-------------|----------|
| CANOPY:     | 6" Dia.  |
| LEAD WIRE:  | 1 X 144" |
| MAX HEIGHT: | 71.8     |

| SHIPPING       |      |
|----------------|------|
| CARTON LENGTH: | 39.5 |
| CARTON WIDTH:  | 24.5 |
| CARTON HEIGHT: | 14.5 |
| CARTON WEIGHT: | 14   |