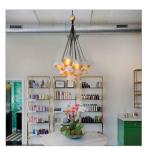

## LARGE SINGLE TIER

Nula is a work of art. A juxtaposition of industrial elements and organic influences transmutes simplicity into decadence. Pairing a dense chalkwhite exterior with a gleaming, luxe gold interior elicits a dramatic effect. Several designs offer flexibility to customize for unique installations.

## PRODUCT DETAILS:

- Suitable for use in dry (indoor) locations as defined by NEC and CEC. Meets United States UL Underwriters Laboratories & CSA Canadian Standards Association Product Safety Standards.
- This fixture includes multiple down stems in various lengths to customize the installation height of the fixture, including one 6" stem and two 12" stems
- This item may be hung on a sloped ceiling
- Eclectic style that mixes unconventional elements. Unique and sophisticated designs that feel modern and vintage at the same time.
- Provided with an adjustable ring for a custom look
- The Lisa McDennon Collection offers a striking mix of edgy, sculptural silhouettes that incorporate modern, organic elements and luxe materials, brought to life by her innovative and original point of view.