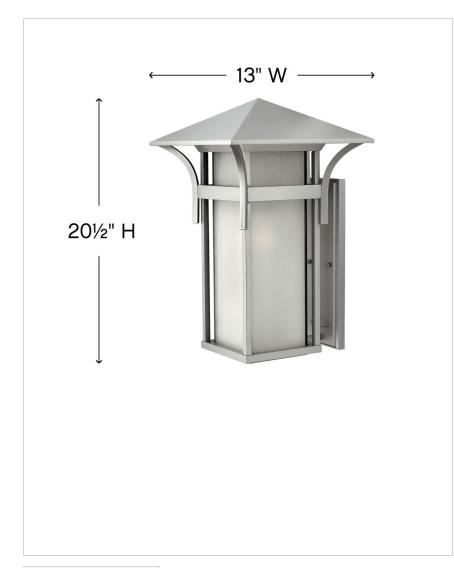

## 2579TT

## EXTRA LARGE WALL MOUNT LANTERN

Harbor has an updated nautical feel, with a style inspired by the clean, strong lines of a welcoming lighthouse. The cast aluminum and brass construction is accented by bold stripes against the etched seedy glass.

| DIMENSIONS     |                 |
|----------------|-----------------|
| WIDTH:         | 13"             |
| HEIGHT:        | 20.5"           |
| WEIGHT:        | 14lb            |
| BACK PLATE:    | 4.5"W X 14.25"H |
| EXTENSION:     | 13.3"           |
| TOP TO OUTLET: | 13.7500"        |