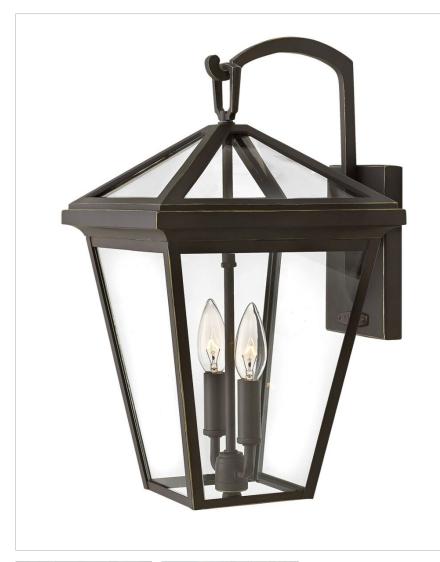

## **ALFORD PLACE**

## 2564OZ

## MEDIUM WALL MOUNT LANTERN

The clean and classic design of Alford Place features a precision die-cast frame, hanging arm and top loop, paired with a sealed glass roof, providing excellent illumination from all sides.

| DETAILS   |                                            |
|-----------|--------------------------------------------|
| FINISH:   | Oil Rubbed Bronze                          |
| MATERIAL: | Aluminum                                   |
| GLASS:    | Clear                                      |
|           | YES - WITH DIMMABLE<br>LAMP (NOT INCLUDED) |

| DIMENSIONS     |                 |
|----------------|-----------------|
| WIDTH:         | 10"             |
| HEIGHT:        | 17.5"           |
| WEIGHT:        | 6.5lb           |
| BACK PLATE:    | 4.75"W X 6.75"H |
| EXTENSION:     | 11.3"           |
| TOP TO OUTLET: | 8.2500"         |

| LIGHT SOURCE  |                               |
|---------------|-------------------------------|
| LIGHT SOURCE: | Socketed                      |
| WATTAGE:      | 2-5w Cand. LED, 60w<br>Equiv. |
| VOLTAGE:      | 120v                          |