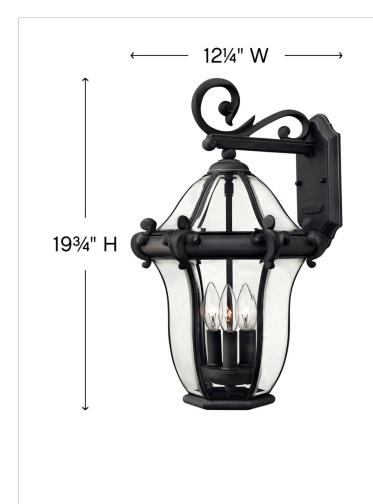

## MEDIUM WALL MOUNT LANTERN

San Clemente's elegant shape takes center stage with clear bent, beveled and bound glass as the central design element. Cast aluminum and brass construction complemented by exquisite cast ornamental detailing completes its captivating appeal.

| DIMENSIONS     |             |
|----------------|-------------|
| WIDTH:         | 12.3"       |
| HEIGHT:        | 19.8"       |
| WEIGHT:        | 8lb         |
| BACK PLATE:    | 4.5"W X 9"H |
| EXTENSION:     | 12.3"       |
| TOP TO OUTLET: | 6.2500"     |