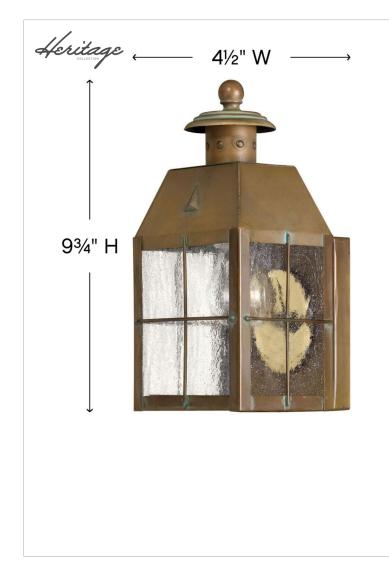

### 2376AS

SMALL WALL MOUNT LANTERN

A Hinkley classic, Nantucket features a timeless New England design for the ultimate in vintage nautical chic. An Aged Brass finish, clear seedy glass panels and durable solid brass construction add to its retro appeal.

| DETAILS   |                                            |
|-----------|--------------------------------------------|
| FINISH:   | Aged Brass                                 |
| MATERIAL: | Brass                                      |
| GLASS:    | Clear Seedy                                |
| DIMMABLE: | YES - WITH DIMMABLE<br>LAMP (NOT INCLUDED) |

#### DIMENSIONS

| DIMENSION      |                |
|----------------|----------------|
| WIDTH:         | 4.5"           |
| HEIGHT:        | 9.8"           |
| WEIGHT:        | 2lb            |
| BACK PLATE:    | 4.5"W X 5.25"H |
| EXTENSION:     | 4.5"           |
| TOP TO OUTLET: | 7.0000"        |