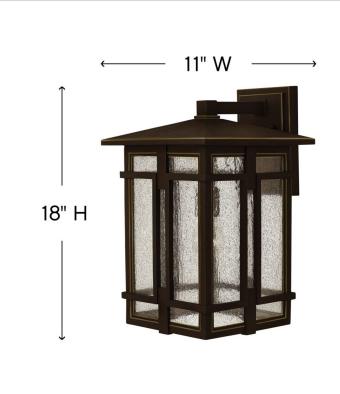

## LARGE WALL MOUNT LANTERN

Tucker is a study in symmetry with clean geometric lines and proportions reinforced throughout its cast aluminum construction. The sturdy Oil Rubbed Bronze finish and clear seedy glass inspire a rustic lodge aesthetic.

| DIMENSIONS     |                |
|----------------|----------------|
| WIDTH:         | 11"            |
| HEIGHT:        | 18"            |
| WEIGHT:        | 10lb           |
| BACK PLATE:    | 5.5"W X 8.25"H |
| EXTENSION:     | 12.3"          |
| TOP TO OUTLET: | 3.7500"        |