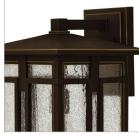

## LARGE WALL MOUNT LANTERN

Tucker is a study in symmetry with clean geometric lines and proportions reinforced throughout its cast aluminum construction. The sturdy Oil Rubbed Bronze finish and clear seedy glass inspire a rustic lodge aesthetic.

| DETAILS   |                                            |
|-----------|--------------------------------------------|
| FINISH:   | Oil Rubbed Bronze                          |
| MATERIAL: | Aluminum                                   |
| GLASS:    | Clear Seedy                                |
|           | YES - WITH DIMMABLE<br>LAMP (NOT INCLUDED) |