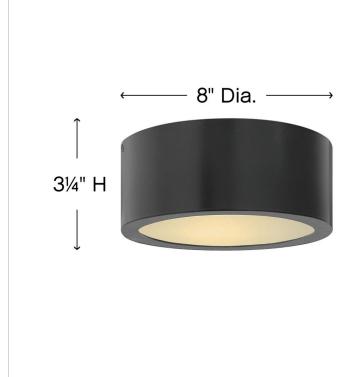

| DIMENSIONS |      |
|------------|------|
| WIDTH:     | 8"   |
| HEIGHT:    | 3.3" |
| WEIGHT:    | 2lb  |

| LIGHT SOURCE                 |                                 |
|------------------------------|---------------------------------|
| LIGHT SOURCE:                | Integrated LED                  |
| LED NAME:                    | LC1-60                          |
| WATTAGE:                     | 7.50w LED *Included             |
| VOLTAGE:                     | 120v/277v                       |
| COLOR TEMP:                  | 3000                            |
| LUMENS:                      | 600                             |
| CRI:                         | 96                              |
| INCANDESCENT<br>EQUIVALENCY: | 1 x 60w                         |
| DIMMABLE:                    | YES - 0-10V TYPE<br>DIMMER ONLY |