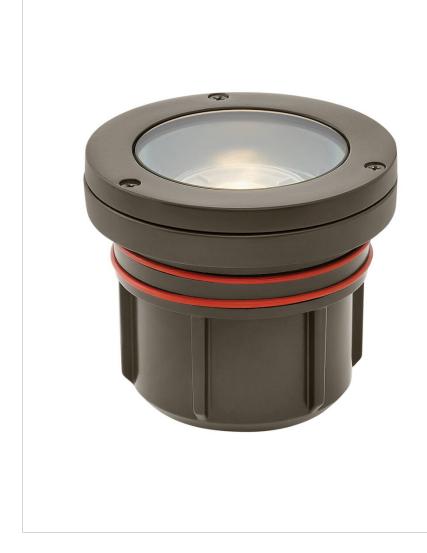

## WELL LIGHT 15702BZ-LMA30K VARIABLE OUTPUT LED 3000K FLAT TOP

| DETAILS   |            |
|-----------|------------|
| FINISH:   | Bronze     |
| MATERIAL: | Aluminum   |
| GLASS:    | Clear Lens |
| DIMMABLE: | No         |

## DIMENSIONS

| DIMENSIONS |       |
|------------|-------|
| WIDTH:     | 4.5"  |
| HEIGHT:    | 4"    |
| DEPTH:     | 4.5   |
| WEIGHT:    | 3.4lb |