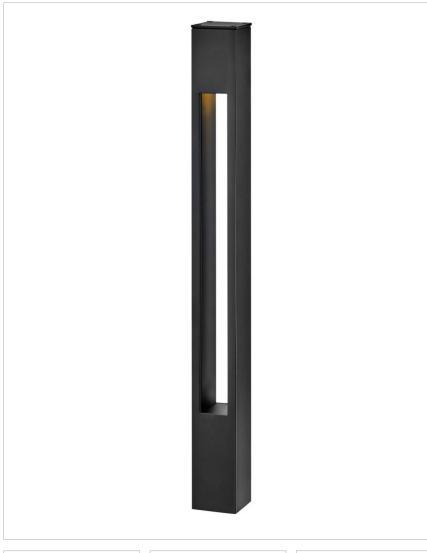

## **ATLANTIS**

## 15502SK

## 12V SMALL SQUARE BOLLARD

Atlantis features a minimalist design with bold, clean lines to complement contemporary architecture with ultimate urban sophistication.

| DETAILS   |             |
|-----------|-------------|
| FINISH:   | Satin Black |
| MATERIAL: | Aluminum    |
| GLASS:    | Etched Lens |
| DIMMABLE: | No          |

| DIMENSIONS |     |
|------------|-----|
| WIDTH:     | 2"  |
| HEIGHT:    | 20" |
| DEPTH:     | 2   |
| WEIGHT:    | 2lb |

| LIGHT SOURCE                 |                         |
|------------------------------|-------------------------|
| LIGHT SOURCE:                | Socketed                |
| LED NAME:                    | MR1127K                 |
| WATTAGE:                     | 1-4w MR11 LED *Included |
| VOLTAGE:                     | 12v                     |
| VOLT AMPS:                   | 4                       |
| COLOR TEMP:                  | 2700                    |
| LUMENS:                      | 350                     |
| CRI:                         | 80                      |
| INCANDESCENT<br>EQUIVALENCY: | 1 x 35w                 |
| DIMMABLE:                    | No                      |
| TRANSFORMER<br>REQUIRED:     | Yes                     |