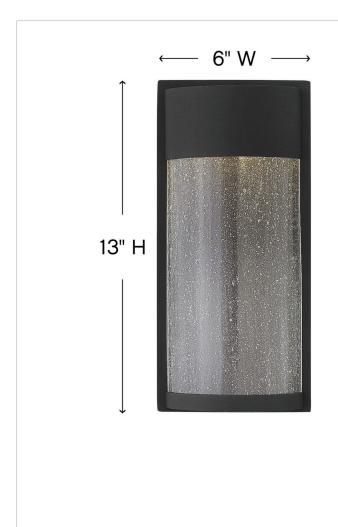

## 1340BK

## SMALL WALL MOUNT LANTERN

Shelter's minimalist style in aluminum creates a chic, dramatic statement as the light from above grazes through its clear seedy glass. Shelter comes standard Dark Sky compliant.

| DIMENSIONS     |                |
|----------------|----------------|
| WIDTH:         | 6"             |
| HEIGHT:        | 13"            |
| WEIGHT:        | 3lb            |
| BACK PLATE:    | 5.5"W X 4.75"H |
| EXTENSION:     | 3.8"           |
| TOP TO OUTLET: | 2.5"           |