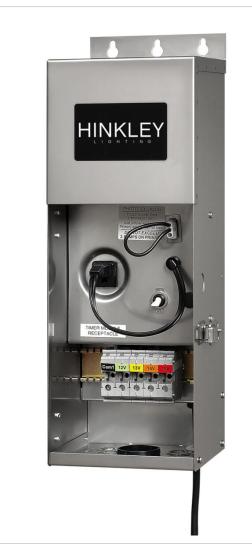

## 0300SS

300W TRANSFORMER - PRO-SERIES

This 300 watt Pro-Series Transformer is supplied with a 3' grounded line cord and is epoxy encapsulated with a stainless steel enclosure. Features (12v-15v) multi-tap outputs and circuit breaker protection. A modular timer and photocell is available.

## PRODUCT DETAILS:

- · Stainless steel provides superior strength and performance
- Suitable for use in wet (outdoor direct rain) locations as defined by NEC and CEC. Meets United States UL Underwriters Laboratories & CSA Canadian Standards Association Product Safety Standards
- A modular timer and photocell are available
- Lifetime warranty
- For more information on how to control your landscape lighting via the Hinkley Home Automation App, click here.