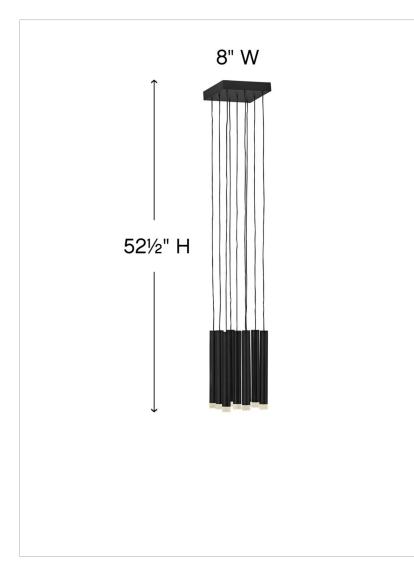

| DIMENSIONS |       |
|------------|-------|
| WIDTH:     | 8"    |
| HEIGHT:    | 52.5" |
| WEIGHT:    | 9.4lb |

| LIGHT SOURCE                 |                                 |
|------------------------------|---------------------------------|
| LIGHT SOURCE:                | Integrated LED                  |
| LED NAME:                    | (9) KK1Y15-930                  |
| WATTAGE:                     | 9-1w LED *Included              |
| VOLTAGE:                     | 120v                            |
| COLOR TEMP:                  | 3000                            |
| LUMENS:                      | 918                             |
| CRI:                         | 95                              |
| INCANDESCENT<br>EQUIVALENCY: | 9 x 10w                         |
| DIMMABLE:                    | YES - CL TYPE DIMMER<br>(SSL7A) |