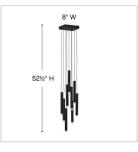

| DIMENSIONS |       |
|------------|-------|
| WIDTH:     | 8"    |
| HEIGHT:    | 52.5" |
| WEIGHT:    | 9.4lb |

| LIGHT SOURCE                 |                                 |
|------------------------------|---------------------------------|
| LIGHT SOURCE:                | Integrated LED                  |
| LED NAME:                    | (9) KK1Y15-930                  |
| WATTAGE:                     | 9-1w LED *Included              |
| VOLTAGE:                     | 120v                            |
| COLOR TEMP:                  | 3000                            |
| LUMENS:                      | 918                             |
| CRI:                         | 95                              |
| INCANDESCENT<br>EQUIVALENCY: | 9 x 10w                         |
| DIMMABLE:                    | YES - CL TYPE DIMMER<br>(SSL7A) |