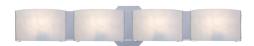

# DAKOTA, 4-LIGHT BATHBAR

## **Options Available**

ITEM NO.FINISHSHADEBR-4DAK-05ChromeWhite MarbleBR-4DAK-2NSatin NickelWhite Marble

The perfect vanity accent, the Dakota line is a masterfully crafted design. A tranquil frosted glass is held in place gently with slim chrome clips. A triangulated backdrop raises the shade slightly to allow light to spill serenely into any setting.