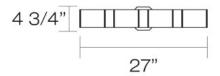

### **Product Details**

Item No.:BR-4DAK-05Finish:ChromeShade:White Marble

 Width
 :
 27"

 Height
 :
 4.75"

 Max Extension
 :
 2.75"

 Est. Weight
 :
 5.9 lbs

 Approval
 :
 cETLus