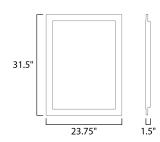

# **MEASUREMENTS**

DIMENSION : 23.75" W x 31.5" H x 1.5" Ext

MAX OAH

HANGING WEIGHT : 21.8 lb

LAMPING

INPUT VOLTAGE : 120V

**LUMENS** : 1,540 Rated (1,100 Del.)

**BULB** : 1 x 22W LED PCB Integrated, 22W Total