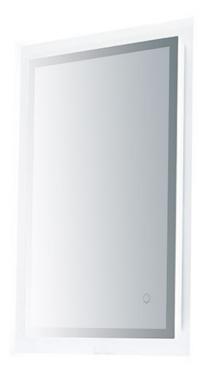

# PRODUCT DESCRIPTION

LED mirrors are an excellent addition to any upscale home. These mirrors excel in top of the line quality, features, and appearance. Adjustable brightness but also color temperature enhances the design of the room and other functional applications. Available in a variety of sizes and shapes you are sure to find a perfect match to your decor.