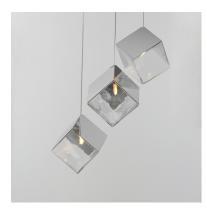

## PRODUCT DESCRIPTION

Like melting ice, these oversized cube pendants support cast glass shades from highly polished stainless steel frames. Select from two finish combinations: a Clear glass shade and Polished Chrome frame or soften the look with warm Amber glass and a polished French Gold frame. Available in a variety of configurations, these pendants will make your space cool.

## **MEASUREMENTS**

DIMENSION : 18.5" L x 18.5" W x 8.75" H

MAX OAH : 128" OAH

CANOPY : 12.5" W x 1.25" H x 12.5" L

HANGING WEIGHT : 11.5 lb

### LAMPING

INPUT VOLTAGE : 120V

LUMENS : 900 Rated (630 Del.) **BULB** : 3 x 3W LED G9, 9W Total

**BULB INCLUDED** : (Included)

DIMMABLE : Y CRI : 80 CRI COLOR\_TEMP : 3000K

## **GLASS**

Murano-style Clear 28

#### MATERIAL

Stainless Steel, Glass