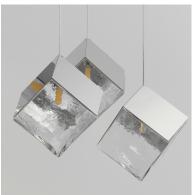

## PRODUCT DESCRIPTION

Like melting ice, these oversized cube pendants support cast glass shades from highly polished stainless steel frames. Select from two finish combinations: a Clear glass shade and Polished Chrome frame or soften the look with warm Amber glass and a polished French Gold frame. Available in a variety of configurations, these pendants will make your space cool.

## **MEASUREMENTS**

DIMENSION : 18.5" L x 18.5" W x 8.75" H

MAX OAH : 128" OAH

CANOPY : 12.5" W x 1.25" H x 12.5" L

HANGING WEIGHT : 11.5 lb

### LAMPING

INPUT VOLTAGE : 120V

LUMENS : 900 Rated (630 Del.) **BULB** : 3 x 3W LED G9, 9W Total

**BULB INCLUDED** : (Included)

DIMMABLE : Y CRI : 80 CRI COLOR\_TEMP : 3000K

## **GLASS**

Murano-style Clear 28

#### MATERIAL

Stainless Steel, Glass