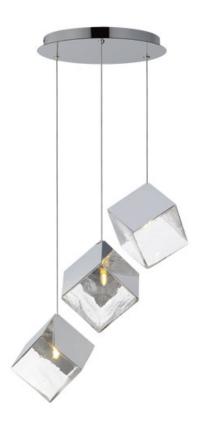

## PRODUCT DESCRIPTION

Like melting ice, these oversized cube pendants support cast glass shades from highly polished stainless steel frames. Select from two finish combinations: a Clear glass shade and Polished Chrome frame or soften the look with warm Amber glass and a polished French Gold frame. Available in a variety of configurations, these pendants will make your space cool.

## **MEASUREMENTS**

DIMENSION : 18.5" L x 18.5" W x 8.75" H

MAX OAH : 128" OAH

CANOPY : 12.5" W x 1.25" H x 12.5" L

HANGING WEIGHT : 11.5 lb

### LAMPING

INPUT VOLTAGE : 120V

LUMENS : 900 Rated (630 Del.) **BULB** : 3 x 3W LED G9, 9W Total

**BULB INCLUDED** : (Included)

DIMMABLE : Y CRI : 80 CRI COLOR\_TEMP : 3000K

## **GLASS**

Murano-style Clear 28

#### MATERIAL

Stainless Steel, Glass