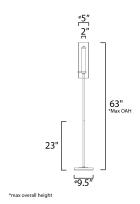

### **MEASUREMENTS**

DIMENSION : 63" L x 9.5" W x 9.5" H

MAX OAH : 9.5" W x 1" H HANGING WEIGHT : 15.71 lb