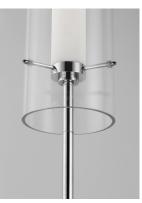

# PRODUCT DESCRIPTION

Clear glass outer tube encases a white acrylic inner tube capped with polished Chrome caps creates this clean contemporary design. Powered by high output LED which is nicely diffused make this collection suitable for both residential and commercial applications.

### GLASS

Clear 24

#### MATERIAL

Steel, Aluminum, Glass, Acrylic