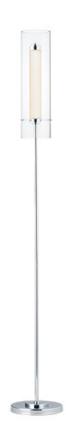

# PRODUCT DESCRIPTION

Clear glass outer tube encases a white acrylic inner tube capped with polished Chrome caps creates this clean contemporary design. Powered by high output LED which is nicely diffused make this collection suitable for both residential and commercial applications.

#### **FINISHES OPTION**

Polished Chrome

### GLASS

Clear 24

#### MATERIAL

Steel, Aluminum, Glass, Acrylic