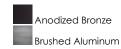

## PRODUCT DESCRIPTION

A thin, half-inch aluminum blade now in your choice of Metallic Bronze or Brushed Aluminum incorporates a threadlike LED board recessed into the bottom. The result is a unique effect of light appearing on the surface below without a clear indication from where it is generated.



# **MEASUREMENTS**

DIMENSION : 32" L  $\times$  0.5" W  $\times$  3" H

MAX OAH : 128" OAH

CANOPY : 9.8" W x 1.6" H x 9.8" L

HANGING WEIGHT : 2.49 lb

# LAMPING

INPUT VOLTAGE : 120V

LUMENS : 1,330 Rated

BULB : 1 x 19W LED PCB Integrated, 19W Total

BULB INCLUDED : (Integrated)
DIMMABLE : Triac CL
CRI : 80+ CRI
COLOR\_TEMP : 3000K

#### **FINISHES OPTION**



#### MATERIAL

Aluminum

# RATINGS

cETLus Dry Location



## **ADDITIONAL**

ADJUSTABLE
OPERATING TEMPERATURE:
-20°C (-4°F), 40°C (104°F)

Always consult a qualified electrician before installing any lighting product.



## WESTERN DISTRIBUTION CENTER (HEADQUARTER)

253 NORTH VINELAND AVE I CITY OF INDUSTRY, CA 91746

## **EASTERN DISTRIBUTION CENTER**

4200 SHIRLEY DR. I ATLANTA, GA 30336

P. 626.956.4200 | F. 626.956.4225 | et2online.com