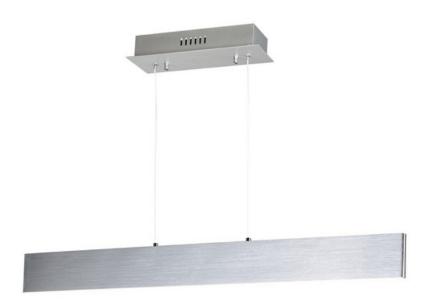

## PRODUCT DESCRIPTION

A thin, half-inch aluminum blade now in your choice of Metallic Bronze or Brushed Aluminum incorporates a threadlike LED board recessed into the bottom. The result is a unique effect of light appearing on the surface below without a clear indication from where it is generated.

#### MATERIAL

Aluminum