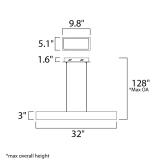

# **MEASUREMENTS**

DIMENSION : 32" L  $\times$  0.5" W  $\times$  3" H

MAX OAH : 128" OAH

CANOPY : 9.8" W x 1.6" H x 9.8" L

HANGING WEIGHT : 2.49 lb