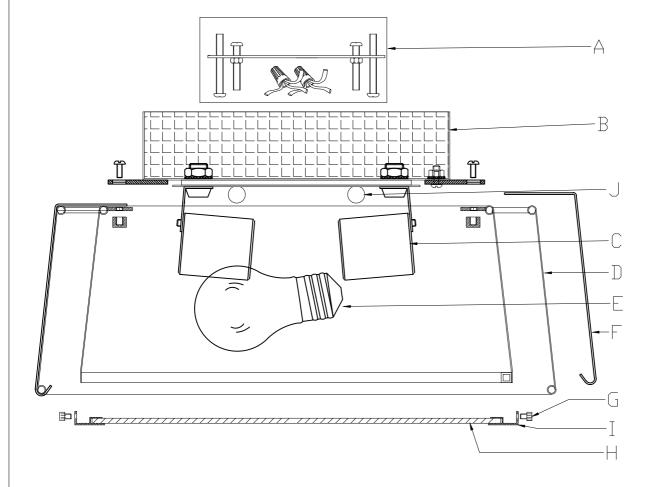

## Part Number

Part Numbers

- A. (1)-Mounting hardware
- B. (1)-Canopy;W10.75"\*H1.25"#XAR905GACAN10.75IN
- C. (3)-Socket
- D. (1)-Fabric Shade;W18"\*H6.25"#XAR905SHA18IN
- E. (3)-Bulb (Not included)
- F. (4)-Metal band #XAR905GABAND
- G. (3)-Screws
- H. (1)-Glass diffuser;Ø14.5"#XAR905DIF14.5IN
- I. (1)-Bottom ring;Ø15.25" J. (2)-Ball Nut #XAR905GABANUT