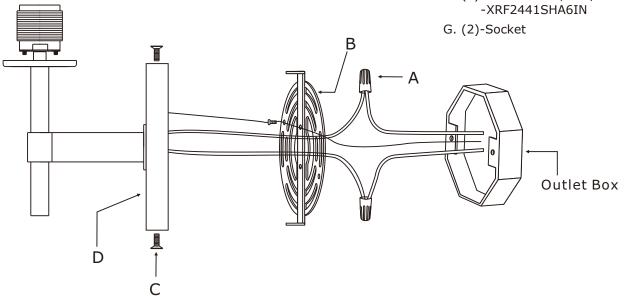

## Part Numbers

- A. (2)-Wire Connector
- B. (1)-Mounting plate
- C. (2)-Screw
- D. (1)-Backplate (Ø5.5") -XSN101CHBKP5.5IN
- E. (2)-Socket Ring
- F. (2)-Glass Shade; W6", H5.75"

#### How to Install

- Install the mounting plate onto the outlet box using two outlet box screws.
- 2. Attach the backplate over the mounting plate and secure with the screws.
- 3. Place the glass shade over the socket and secure with socket ring. Repeat for other glass shade.