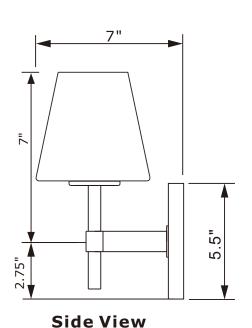

#### PART NUMBER MODEL #ED0720202CH

## Part Numbers

- A. (2)-Wire Connector
- B. (1)-Mounting plate
- C. (2)-Screw
- D. (1)-Backplate (Ø5.5") -XSN101CHBKP5.5IN
- E. (2)-Socket Ring
- F. (2)-Glass Shade; W6", H5.75"