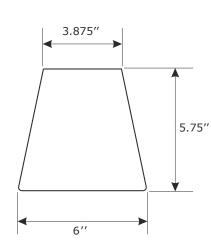

**Glass Shade** 

## Part Numbers

- A. (2)-Wire Connector
- B. (1)-Mounting plate
- C. (2)-Screw
- D. (1)-Backplate (Ø5.5") -XSN101CHBKP5.5IN
- E. (2)-Socket Ring
- F. (2)-Glass Shade; W6", H5.75"