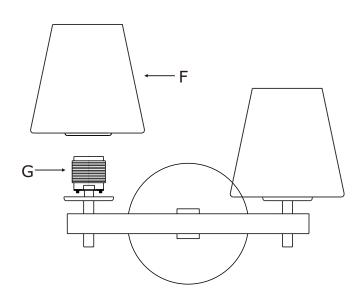

#### How to Install

- Install the mounting plate onto the outlet box using two outlet box screws.
- 2. Attach the backplate over the mounting plate and secure with the screws.
- 3. Place the glass shade over the socket and secure with socket ring. Repeat for other glass shade.

## Part Numbers

- A. (2)-Wire Connector
- B. (1)-Mounting plate
- C. (2)-Screw
- D. (1)-Backplate (Ø5.5") -XSN101CHBKP5.5IN
- E. (2)-Socket Ring
- F. (2)-Glass Shade; W6", H5.75"