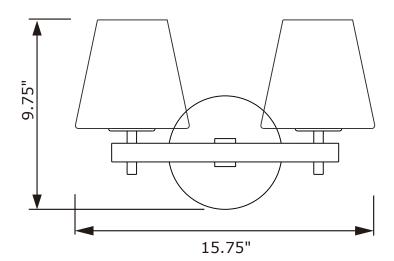

#### PART NUMBER MODEL #ED0720202CH

## Part Numbers

- A. (2)-Wire Connector
- B. (1)-Mounting plate
- C. (2)-Screw
- D. (1)-Backplate (Ø5.5") -XSN101CHBKP5.5IN
- E. (2)-Socket Ring
- F. (2)-Glass Shade; W6", H5.75"