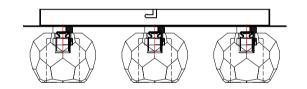

install, make sure that the power supply

is turned off and remains off until installation is complete. Please note that each part has been assigned a number. Please proceed in a numerical order.

Fix the Mounting bracket(1) to the ceiling.
 Fix the Canopy to the mounting bracket(1) with M4 screw(2).
 Put the crystal lamp (A) into the G9 socket (3) with socket ring, then tighten the socket ring with a Tweezers
 Install the bulb(not included) to the lamp fixture.

(08)

The end!

3509F16C L15.7" H4.3" L5

# Step 4 Crystal Dressing Instructions

1. Hang Crystal:A



Bottom view

3509F16C L15.7" H4.3" L5

Crystal Dressing Diagram



When dressing the chandelier with the crystals please remember to wear either rubber or cotton gloves. So as to prevent any damage or smudging on the crystals.



(10)

(09)

# Congratulations !

You are now done installing your Elegant Lighting fixture. Sit back and admire each crystal as it will become the statement piece for your room/house.

(11)

Thank you.

3509F16C L15.7" H4.3" L5

Cleaning and Maintenance of Chandelier Frame The finish on our chandelier frames and fixture frames is protected by a durable coating of lacquer. To clean, use a clean soft, dry cloth. Do not use any metal polishes, cleaners, abrasives or any substance which could remove the protective finish. Failure to follow these instructions automatically voids the guarantee.

Cleaning and Maintenance of Crystals Wet a soft cotton fabric in clean warm water and wipe gently, then polish with a dry soft cotton fabric.

To Order Crystal Replacement Parts Should you require repl