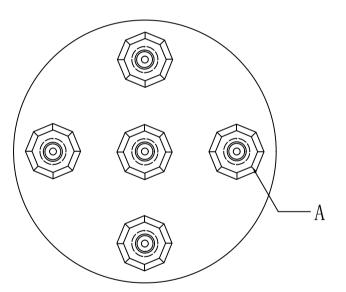

#### PARTS LIST

| Part Number   | Picture | Description                     | Qty | Diagram Number |  |  |
|---------------|---------|---------------------------------|-----|----------------|--|--|
| P-3509F16C-1  |         | Crossbar 13.4″<br>(Canopy part) | 1   | P1             |  |  |
|               |         | 5/32-32 Screw                   | 2   | P2             |  |  |
|               |         | Power Cord 10"<br>SPT-1 Clear   | 1   | P3             |  |  |
|               |         | D15.7″ Metal canopy             | 1   | P4             |  |  |
|               | B       | Set nut                         | 5   | Р5             |  |  |
|               | 0       | metal washer                    | 5   | P6             |  |  |
|               | -#      | M4 screw                        | 4   | P7             |  |  |
|               | 000000  | thread pipe                     | 5   | P8             |  |  |
|               |         | Сир                             | 5   | Р9             |  |  |
|               |         | G9 Socket                       | 5   | P10            |  |  |
|               | H       | Socket ring                     | 5   | P11            |  |  |
|               | 2       | L20"Ground electrode            | 1   | P12            |  |  |
| CR-3509-RC-CL |         | D4"Crystal lamp                 | 5   | А              |  |  |
|               |         |                                 |     |                |  |  |
|               |         |                                 |     |                |  |  |
|               |         |                                 |     |                |  |  |
| (03)          |         |                                 |     |                |  |  |

# Step 4 Crystal Dressing Instructions

1. Hang Crystal:A

Bottom view

3509F16C L15.7" H4.3" L5

Crystal Dressing Diagram

When dressing the chandelier with the crystals please remember to wear either rubber or cotton gloves. So as to prevent any damage or smudging on the crystals.