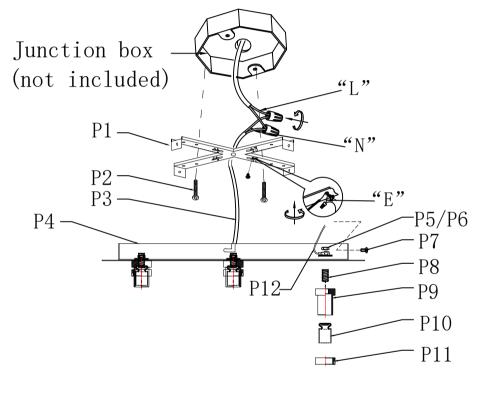

(04)

| 3509F16C L15.7" H4.3" L5                                                                                                                                                                                                                                                                                                                                                                                                                                                                    |  |  |  |
|---------------------------------------------------------------------------------------------------------------------------------------------------------------------------------------------------------------------------------------------------------------------------------------------------------------------------------------------------------------------------------------------------------------------------------------------------------------------------------------------|--|--|--|
|                                                                                                                                                                                                                                                                                                                                                                                                                                                                                             |  |  |  |
| Important: This product must be installed in accordance<br>with the local installation codes by a person familiar with<br>construction and operation of this product and the hazards<br>involved.                                                                                                                                                                                                                                                                                           |  |  |  |
| <ol> <li>Black wire from ceiling(junction box) attaches to<br/>"L"wire from the fixture.</li> <li>White wire from ceiling(junction box) attaches<br/>to "N"wire from the fixture.</li> <li>"E" wire from the fixture is attaced to the mounting<br/>bracket and an additional "E" wire from the mounting<br/>bracket must be secured to the junction box.</li> <li>Secure mounting bracket to the junction box.</li> <li>Insert screws in side of top unit the mounting bracket.</li> </ol> |  |  |  |
| 06                                                                                                                                                                                                                                                                                                                                                                                                                                                                                          |  |  |  |
|                                                                                                                                                                                                                                                                                                                                                                                                                                                                                             |  |  |  |

## Step 3

Frame Assembly Instructions

Installation:

Please read all instructions carefully.

Before you proceed to install, make sure that the power supply

is turned off and remains off until installation is complete. Please note that each part has been assigned a number. Please proceed in a numerical order.

Fix the Mounting bracket(1) to the ceiling.
 Fix the Canopy to the mounting bracket(1) with M4 screw(2).
 Put the crystal lamp (A) into the G9 socket (3) with socket ring, then tighten the socket ring with a Tweezers
 Install the bulb(not included) to the lamp fixture.