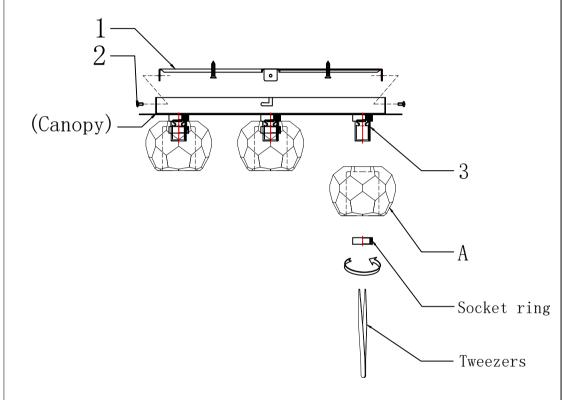

# Frame Assembly Diagram

(02)

А

#### Step 1

Please use the parts list to ensure you are not missing any parts.

#### PARTS LIST

| Part Number   | Picture | Description                     | Qty | Diagram Number |  |  |
|---------------|---------|---------------------------------|-----|----------------|--|--|
| P-3509F16C-1  |         | Crossbar 13.4″<br>(Canopy part) | 1   | P1             |  |  |
|               |         | 5/32-32 Screw                   | 2   | P2             |  |  |
|               |         | Power Cord 10"<br>SPT-1 Clear   | 1   | P3             |  |  |
|               |         | D15.7″ Metal canopy             | 1   | P4             |  |  |
|               | B       | Set nut                         | 5   | Р5             |  |  |
|               | 0       | metal washer                    | 5   | P6             |  |  |
|               | -#      | M4 screw                        | 4   | P7             |  |  |
|               | 000000  | thread pipe                     | 5   | P8             |  |  |
|               |         | Сир                             | 5   | Р9             |  |  |
|               |         | G9 Socket                       | 5   | P10            |  |  |
|               | H       | Socket ring                     | 5   | P11            |  |  |
|               | 2       | L20"Ground electrode            | 1   | P12            |  |  |
| CR-3509-RC-CL |         | D4"Crystal lamp                 | 5   | А              |  |  |
|               |         |                                 |     |                |  |  |
|               |         |                                 |     |                |  |  |
|               |         |                                 |     |                |  |  |
| (03)          |         |                                 |     |                |  |  |

## Step 3

Frame Assembly Instructions

Installation:

Please read all instructions carefully.

Before you proceed to install, make sure that the power supply

is turned off and remains off until installation is complete. Please note that each part has been assigned a number. Please proceed in a numerical order.

Fix the Mounting bracket(1) to the ceiling.
 Fix the Canopy to the mounting bracket(1) with M4 screw(2).
 Put the crystal lamp (A) into the G9 socket (3) with socket ring, then tighten the socket ring with a Tweezers
 Install the bulb(not included) to the lamp fixture.