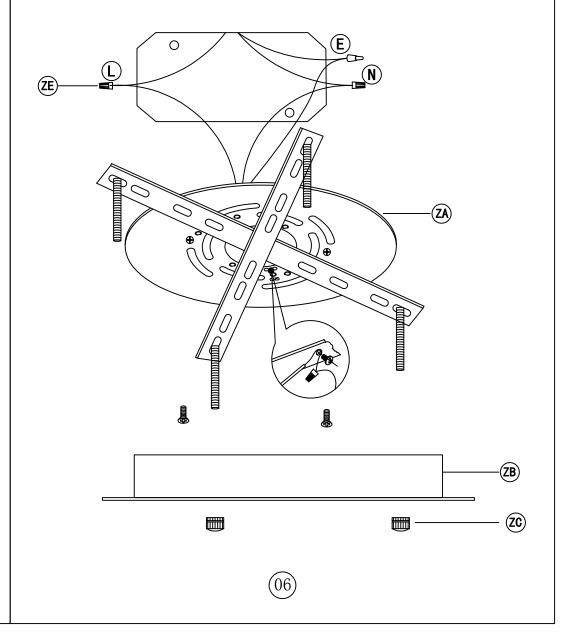

# Canopy Installation Instruction

Frame Assembly Diagram

IMPORTANT: Test sockets with bulb before dressing the fixture.

- 1. Use two screws (ZG) to fix the Ceiling Plate (ZA) on the ceiling; which are not supplied and should already be in your box.
- 2. Be sure when connecting the wire use electrician approved junction caps (ZE).
- 3. Stow the excess wire in the canopy (ZB).
- 4. Align the canopy (ZB) with the hanging plate screw, fix the lamp on the ceiling, tighten and fix it with a M5 screw cap (ZD).