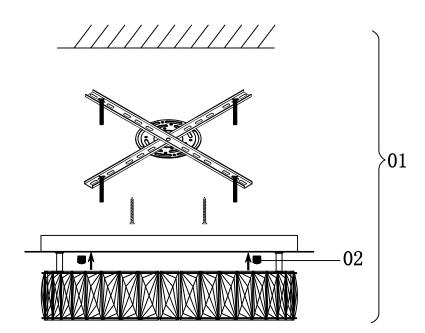

- 1. Fixed the Ceiling Cover on the Mounting Bracket (01), then put the screws tightened.
- 2. Please unscrew the cap (02) of the expansion part before adjusting the line, and then screw on the cap after adjusting the line.