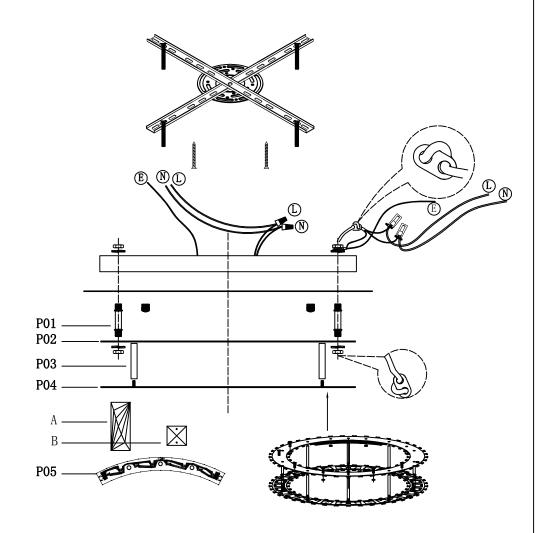

### Installation:

Please read all instructions carefully. Before you proceed to install, make sure that the power supply is turned off and remains off until installation is complete. Please note that each part has been assigned a number. Please proceed in a numerical order.

- 1. Fixed the Ceiling Cover on the Mounting Bracket (01), then put the screws tightened.
- 2. Please unscrew the cap (02) of the expansion part before adjusting the line, and then screw on the cap after adjusting the line.

# Crystal Dressing Diagram