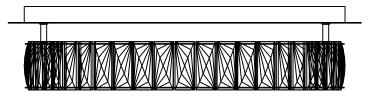

# Canopy Installation Instruction

Frame Assembly Diagram

IMPORTANT: Test sockets with bulb before dressing the fixture.

- 1. Use two screws (ZG) to fix the Ceiling Plate (ZA) on the ceiling; which are not supplied and should already be in your box.
- 2. Be sure when connecting the wire use electrician approved junction caps (ZE).
- 3. Stow the excess wire in the canopy (ZB).
- 4. Align the canopy (ZB) with the hanging plate screw, fix the lamp on the ceiling, tighten and fix it with a M5 screw cap (ZD).