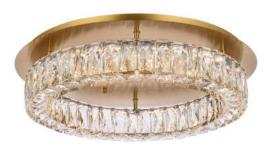

# Installation manual for 3503F22G

Dimensions :D21.7"xH5.1"

Collection: Monroe

Bulb Type: LED PCB 12W 3000K

Lamp Weight :8.8LBS Total Weight :10.56LBS

Thank you for choosing our product(s).

Our Company is actively involved in every step of the production.

# $3503F22G \quad \text{ D21. 7"H5. 1"}$