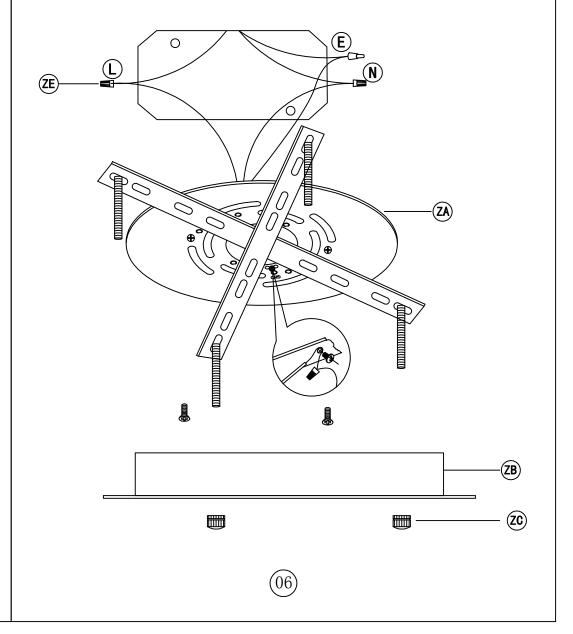

## Canopy Installation Instruction

3503F22BK D21. 7"H5. 1"

Step 3

Frame Assembly Diagram

IMPORTANT: Test sockets with bulb before dressing the fixture.

- 1. Use two screws (ZG) to fix the Ceiling Plate (ZA) on the ceiling; which are not supplied and should already be in your box.
- 2. Be sure when connecting the wire use electrician approved junction caps (ZE).
- 3. Stow the excess wire in the canopy (ZB).
- 4. Align the canopy (ZB) with the hanging plate screw, fix the lamp on the ceiling, tighten and fix it with a M5 screw cap (ZD).

## Frame Assembly Instructions

#### Installation:

Please read all instructions carefully. Before you proceed to install, make sure that the power supply is turned off and remains off until installation is complete. Please note that each part has been assigned a number. Please proceed in a numerical order.

- 1. Fixed the Ceiling Cover on the Mounting Bracket (01), then put the screws tightened.
- 2. Please unscrew the cap (02) of the expansion part before adjusting the line, and then screw on the cap after adjusting the line.