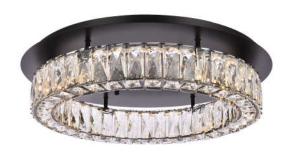

# Installation manual for

3503F22BK

Dimensions: D21.7"xH5.1"

Collection : Monroe

Bulb Type: LED PCB 12W 3000K

Lamp Weight :8.8LBS Total Weight :10.56LBS

Thank you for choosing our product(s).

Our Company is actively involved in every step of the production.

### $3503F22BK \quad \text{ D21. 7"H5. 1"} \\$