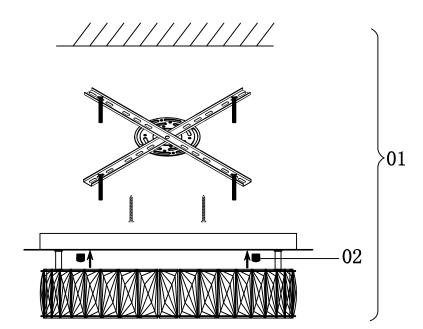

- 1. Fixed the Ceiling Cover on the Mounting Bracket (01), then put the screws tightened.
- 2. Please unscrew the cap (02) of the expansion part before adjusting the line, and then screw on the cap after adjusting the line.