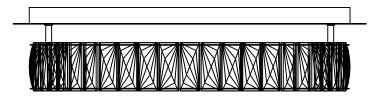

## Canopy Installation Instruction

3503F22BK D21. 7"H5. 1"

Step 3

Frame Assembly Diagram

IMPORTANT: Test sockets with bulb before dressing the fixture.

- 1. Use two screws (ZG) to fix the Ceiling Plate (ZA) on the ceiling; which are not supplied and should already be in your box.
- 2. Be sure when connecting the wire use electrician approved junction caps (ZE).
- 3. Stow the excess wire in the canopy (ZB).
- 4. Align the canopy (ZB) with the hanging plate screw, fix the lamp on the ceiling, tighten and fix it with a M5 screw cap (ZD).