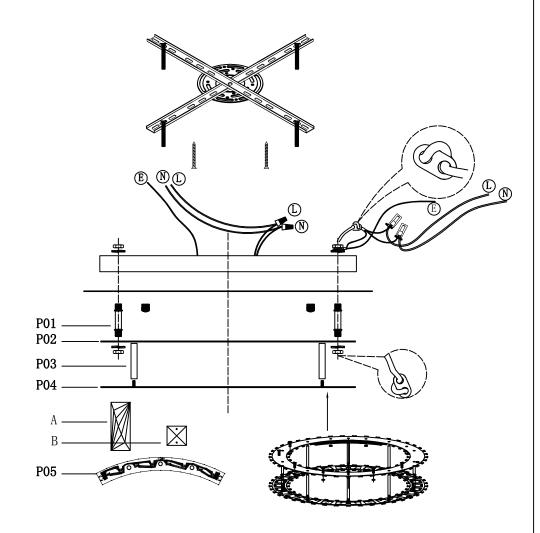

### Frame Assembly Diagram

### Step 1

Please use the partslist to ensure you are not missing any parts.

#### PARTS LIST

| Parts number  | Picture                                                                                                                                                                                                                                                                                                                                                                                                                                                                                                                                                                                                                                                                                                                                                                                                                                                                                                                                                                                                                                                                                                                                                                                                                                                                                                                                                                                                                                                                                                                                                                                                                                                                                                                                                                                                                                                                                                                                                                                                                                                                                                                        | Description                 | Qty | Diagram number |
|---------------|--------------------------------------------------------------------------------------------------------------------------------------------------------------------------------------------------------------------------------------------------------------------------------------------------------------------------------------------------------------------------------------------------------------------------------------------------------------------------------------------------------------------------------------------------------------------------------------------------------------------------------------------------------------------------------------------------------------------------------------------------------------------------------------------------------------------------------------------------------------------------------------------------------------------------------------------------------------------------------------------------------------------------------------------------------------------------------------------------------------------------------------------------------------------------------------------------------------------------------------------------------------------------------------------------------------------------------------------------------------------------------------------------------------------------------------------------------------------------------------------------------------------------------------------------------------------------------------------------------------------------------------------------------------------------------------------------------------------------------------------------------------------------------------------------------------------------------------------------------------------------------------------------------------------------------------------------------------------------------------------------------------------------------------------------------------------------------------------------------------------------------|-----------------------------|-----|----------------|
| MB9R31        | ×                                                                                                                                                                                                                                                                                                                                                                                                                                                                                                                                                                                                                                                                                                                                                                                                                                                                                                                                                                                                                                                                                                                                                                                                                                                                                                                                                                                                                                                                                                                                                                                                                                                                                                                                                                                                                                                                                                                                                                                                                                                                                                                              | Ceiling Plate               | 1   | ZA             |
| P-3503F22BK-1 | Щ                                                                                                                                                                                                                                                                                                                                                                                                                                                                                                                                                                                                                                                                                                                                                                                                                                                                                                                                                                                                                                                                                                                                                                                                                                                                                                                                                                                                                                                                                                                                                                                                                                                                                                                                                                                                                                                                                                                                                                                                                                                                                                                              | canopy                      | 1   | ZB             |
|               | •                                                                                                                                                                                                                                                                                                                                                                                                                                                                                                                                                                                                                                                                                                                                                                                                                                                                                                                                                                                                                                                                                                                                                                                                                                                                                                                                                                                                                                                                                                                                                                                                                                                                                                                                                                                                                                                                                                                                                                                                                                                                                                                              | M5 screw cap                | 4   | ZD             |
| P-3503F22BK-2 |                                                                                                                                                                                                                                                                                                                                                                                                                                                                                                                                                                                                                                                                                                                                                                                                                                                                                                                                                                                                                                                                                                                                                                                                                                                                                                                                                                                                                                                                                                                                                                                                                                                                                                                                                                                                                                                                                                                                                                                                                                                                                                                                | screw ends pipe short       | 6   | P01            |
|               |                                                                                                                                                                                                                                                                                                                                                                                                                                                                                                                                                                                                                                                                                                                                                                                                                                                                                                                                                                                                                                                                                                                                                                                                                                                                                                                                                                                                                                                                                                                                                                                                                                                                                                                                                                                                                                                                                                                                                                                                                                                                                                                                | D19.6"upside iron<br>slice  | 1   | P02            |
|               |                                                                                                                                                                                                                                                                                                                                                                                                                                                                                                                                                                                                                                                                                                                                                                                                                                                                                                                                                                                                                                                                                                                                                                                                                                                                                                                                                                                                                                                                                                                                                                                                                                                                                                                                                                                                                                                                                                                                                                                                                                                                                                                                | 2.4" metal pipe             | 6   | P03            |
|               | 0                                                                                                                                                                                                                                                                                                                                                                                                                                                                                                                                                                                                                                                                                                                                                                                                                                                                                                                                                                                                                                                                                                                                                                                                                                                                                                                                                                                                                                                                                                                                                                                                                                                                                                                                                                                                                                                                                                                                                                                                                                                                                                                              | D19.6"downside<br>S.S slice | 1   | P04            |
|               | A CONTRACTOR OF THE PARTY OF TH | 4W high voltage LED PCB     | 6   | P05            |
| RC620-3-CL    |                                                                                                                                                                                                                                                                                                                                                                                                                                                                                                                                                                                                                                                                                                                                                                                                                                                                                                                                                                                                                                                                                                                                                                                                                                                                                                                                                                                                                                                                                                                                                                                                                                                                                                                                                                                                                                                                                                                                                                                                                                                                                                                                | 1. 2"*3"crystal             | 83  | A              |
| RC2020-30-CL  | $\boxtimes$                                                                                                                                                                                                                                                                                                                                                                                                                                                                                                                                                                                                                                                                                                                                                                                                                                                                                                                                                                                                                                                                                                                                                                                                                                                                                                                                                                                                                                                                                                                                                                                                                                                                                                                                                                                                                                                                                                                                                                                                                                                                                                                    | 1.2"*1.2"crystal            | 36  | В              |
|               |                                                                                                                                                                                                                                                                                                                                                                                                                                                                                                                                                                                                                                                                                                                                                                                                                                                                                                                                                                                                                                                                                                                                                                                                                                                                                                                                                                                                                                                                                                                                                                                                                                                                                                                                                                                                                                                                                                                                                                                                                                                                                                                                |                             |     |                |
|               |                                                                                                                                                                                                                                                                                                                                                                                                                                                                                                                                                                                                                                                                                                                                                                                                                                                                                                                                                                                                                                                                                                                                                                                                                                                                                                                                                                                                                                                                                                                                                                                                                                                                                                                                                                                                                                                                                                                                                                                                                                                                                                                                |                             |     |                |
|               |                                                                                                                                                                                                                                                                                                                                                                                                                                                                                                                                                                                                                                                                                                                                                                                                                                                                                                                                                                                                                                                                                                                                                                                                                                                                                                                                                                                                                                                                                                                                                                                                                                                                                                                                                                                                                                                                                                                                                                                                                                                                                                                                |                             |     |                |
|               |                                                                                                                                                                                                                                                                                                                                                                                                                                                                                                                                                                                                                                                                                                                                                                                                                                                                                                                                                                                                                                                                                                                                                                                                                                                                                                                                                                                                                                                                                                                                                                                                                                                                                                                                                                                                                                                                                                                                                                                                                                                                                                                                |                             |     |                |
|               |                                                                                                                                                                                                                                                                                                                                                                                                                                                                                                                                                                                                                                                                                                                                                                                                                                                                                                                                                                                                                                                                                                                                                                                                                                                                                                                                                                                                                                                                                                                                                                                                                                                                                                                                                                                                                                                                                                                                                                                                                                                                                                                                |                             |     |                |
|               |                                                                                                                                                                                                                                                                                                                                                                                                                                                                                                                                                                                                                                                                                                                                                                                                                                                                                                                                                                                                                                                                                                                                                                                                                                                                                                                                                                                                                                                                                                                                                                                                                                                                                                                                                                                                                                                                                                                                                                                                                                                                                                                                |                             |     |                |
|               |                                                                                                                                                                                                                                                                                                                                                                                                                                                                                                                                                                                                                                                                                                                                                                                                                                                                                                                                                                                                                                                                                                                                                                                                                                                                                                                                                                                                                                                                                                                                                                                                                                                                                                                                                                                                                                                                                                                                                                                                                                                                                                                                |                             |     |                |
|               |                                                                                                                                                                                                                                                                                                                                                                                                                                                                                                                                                                                                                                                                                                                                                                                                                                                                                                                                                                                                                                                                                                                                                                                                                                                                                                                                                                                                                                                                                                                                                                                                                                                                                                                                                                                                                                                                                                                                                                                                                                                                                                                                |                             |     |                |
|               |                                                                                                                                                                                                                                                                                                                                                                                                                                                                                                                                                                                                                                                                                                                                                                                                                                                                                                                                                                                                                                                                                                                                                                                                                                                                                                                                                                                                                                                                                                                                                                                                                                                                                                                                                                                                                                                                                                                                                                                                                                                                                                                                | (03)                        |     |                |

- 1. Fixed the Ceiling Cover on the Mounting Bracket (01), then put the screws tightened.
- 2. Please unscrew the cap (02) of the expansion part before adjusting the line, and then screw on the cap after adjusting the line.