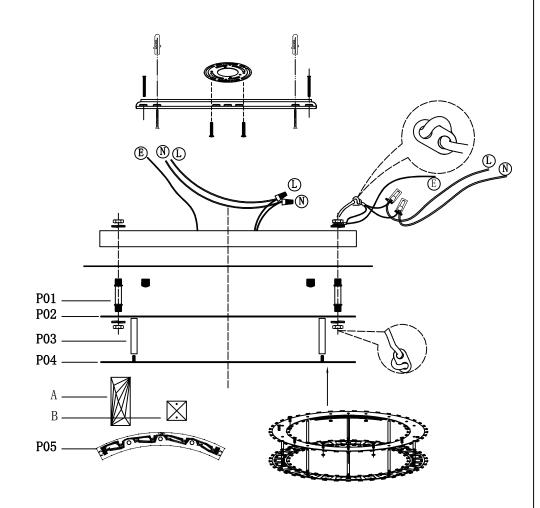

### Frame Assembly Diagram

## $3503F12G \quad \text{D11.\,8"xH5.\,1"}$

Step 1

Please use the partslist to ensure you are not missing any parts.

### PARTS LIST

| Parts number | Picture                                                                                                                                                                                                                                                                                                                                                                                                                                                                                                                                                                                                                                                                                                                                                                                                                                                                                                                                                                                                                                                                                                                                                                                                                                                                                                                                                                                                                                                                                                                                                                                                                                                                                                                                                                                                                                                                                                                                                                                                                                                                                                                        | Description                 | Qty | Diagram number |
|--------------|--------------------------------------------------------------------------------------------------------------------------------------------------------------------------------------------------------------------------------------------------------------------------------------------------------------------------------------------------------------------------------------------------------------------------------------------------------------------------------------------------------------------------------------------------------------------------------------------------------------------------------------------------------------------------------------------------------------------------------------------------------------------------------------------------------------------------------------------------------------------------------------------------------------------------------------------------------------------------------------------------------------------------------------------------------------------------------------------------------------------------------------------------------------------------------------------------------------------------------------------------------------------------------------------------------------------------------------------------------------------------------------------------------------------------------------------------------------------------------------------------------------------------------------------------------------------------------------------------------------------------------------------------------------------------------------------------------------------------------------------------------------------------------------------------------------------------------------------------------------------------------------------------------------------------------------------------------------------------------------------------------------------------------------------------------------------------------------------------------------------------------|-----------------------------|-----|----------------|
| MB9R14       | <del>                                      </del>                                                                                                                                                                                                                                                                                                                                                                                                                                                                                                                                                                                                                                                                                                                                                                                                                                                                                                                                                                                                                                                                                                                                                                                                                                                                                                                                                                                                                                                                                                                                                                                                                                                                                                                                                                                                                                                                                                                                                                                                                                                                              | Ceiling Plate               | 1   | ZA             |
| P-3503F12G-1 |                                                                                                                                                                                                                                                                                                                                                                                                                                                                                                                                                                                                                                                                                                                                                                                                                                                                                                                                                                                                                                                                                                                                                                                                                                                                                                                                                                                                                                                                                                                                                                                                                                                                                                                                                                                                                                                                                                                                                                                                                                                                                                                                | canopy                      | 1   | ZB             |
|              |                                                                                                                                                                                                                                                                                                                                                                                                                                                                                                                                                                                                                                                                                                                                                                                                                                                                                                                                                                                                                                                                                                                                                                                                                                                                                                                                                                                                                                                                                                                                                                                                                                                                                                                                                                                                                                                                                                                                                                                                                                                                                                                                | M5 screw cap                | 2   | ZD             |
|              |                                                                                                                                                                                                                                                                                                                                                                                                                                                                                                                                                                                                                                                                                                                                                                                                                                                                                                                                                                                                                                                                                                                                                                                                                                                                                                                                                                                                                                                                                                                                                                                                                                                                                                                                                                                                                                                                                                                                                                                                                                                                                                                                | screw ends pipe short       | 3   | P01            |
|              |                                                                                                                                                                                                                                                                                                                                                                                                                                                                                                                                                                                                                                                                                                                                                                                                                                                                                                                                                                                                                                                                                                                                                                                                                                                                                                                                                                                                                                                                                                                                                                                                                                                                                                                                                                                                                                                                                                                                                                                                                                                                                                                                | D10.6"upside S.S slice      | 1   | P02            |
|              |                                                                                                                                                                                                                                                                                                                                                                                                                                                                                                                                                                                                                                                                                                                                                                                                                                                                                                                                                                                                                                                                                                                                                                                                                                                                                                                                                                                                                                                                                                                                                                                                                                                                                                                                                                                                                                                                                                                                                                                                                                                                                                                                | 2.4" metal pipe             | 6   | P03            |
| P-3503F12G-2 |                                                                                                                                                                                                                                                                                                                                                                                                                                                                                                                                                                                                                                                                                                                                                                                                                                                                                                                                                                                                                                                                                                                                                                                                                                                                                                                                                                                                                                                                                                                                                                                                                                                                                                                                                                                                                                                                                                                                                                                                                                                                                                                                | D10.6"downside<br>S.S slice | 1   | P04            |
|              | Concession of the Concession o | 4W high voltage LED PCB     | 3   | P05            |
| RC620-3-CL   |                                                                                                                                                                                                                                                                                                                                                                                                                                                                                                                                                                                                                                                                                                                                                                                                                                                                                                                                                                                                                                                                                                                                                                                                                                                                                                                                                                                                                                                                                                                                                                                                                                                                                                                                                                                                                                                                                                                                                                                                                                                                                                                                | 1.2"*3"crystal              | 40  | A              |
| RC2020-30-CL | $\boxtimes$                                                                                                                                                                                                                                                                                                                                                                                                                                                                                                                                                                                                                                                                                                                                                                                                                                                                                                                                                                                                                                                                                                                                                                                                                                                                                                                                                                                                                                                                                                                                                                                                                                                                                                                                                                                                                                                                                                                                                                                                                                                                                                                    | 1. 2"*1. 2"crystal          | 18  | В              |
|              |                                                                                                                                                                                                                                                                                                                                                                                                                                                                                                                                                                                                                                                                                                                                                                                                                                                                                                                                                                                                                                                                                                                                                                                                                                                                                                                                                                                                                                                                                                                                                                                                                                                                                                                                                                                                                                                                                                                                                                                                                                                                                                                                |                             |     |                |
|              |                                                                                                                                                                                                                                                                                                                                                                                                                                                                                                                                                                                                                                                                                                                                                                                                                                                                                                                                                                                                                                                                                                                                                                                                                                                                                                                                                                                                                                                                                                                                                                                                                                                                                                                                                                                                                                                                                                                                                                                                                                                                                                                                |                             |     |                |
|              |                                                                                                                                                                                                                                                                                                                                                                                                                                                                                                                                                                                                                                                                                                                                                                                                                                                                                                                                                                                                                                                                                                                                                                                                                                                                                                                                                                                                                                                                                                                                                                                                                                                                                                                                                                                                                                                                                                                                                                                                                                                                                                                                |                             |     |                |
|              |                                                                                                                                                                                                                                                                                                                                                                                                                                                                                                                                                                                                                                                                                                                                                                                                                                                                                                                                                                                                                                                                                                                                                                                                                                                                                                                                                                                                                                                                                                                                                                                                                                                                                                                                                                                                                                                                                                                                                                                                                                                                                                                                |                             |     |                |
|              |                                                                                                                                                                                                                                                                                                                                                                                                                                                                                                                                                                                                                                                                                                                                                                                                                                                                                                                                                                                                                                                                                                                                                                                                                                                                                                                                                                                                                                                                                                                                                                                                                                                                                                                                                                                                                                                                                                                                                                                                                                                                                                                                |                             |     |                |
|              |                                                                                                                                                                                                                                                                                                                                                                                                                                                                                                                                                                                                                                                                                                                                                                                                                                                                                                                                                                                                                                                                                                                                                                                                                                                                                                                                                                                                                                                                                                                                                                                                                                                                                                                                                                                                                                                                                                                                                                                                                                                                                                                                |                             |     |                |
|              |                                                                                                                                                                                                                                                                                                                                                                                                                                                                                                                                                                                                                                                                                                                                                                                                                                                                                                                                                                                                                                                                                                                                                                                                                                                                                                                                                                                                                                                                                                                                                                                                                                                                                                                                                                                                                                                                                                                                                                                                                                                                                                                                |                             |     |                |