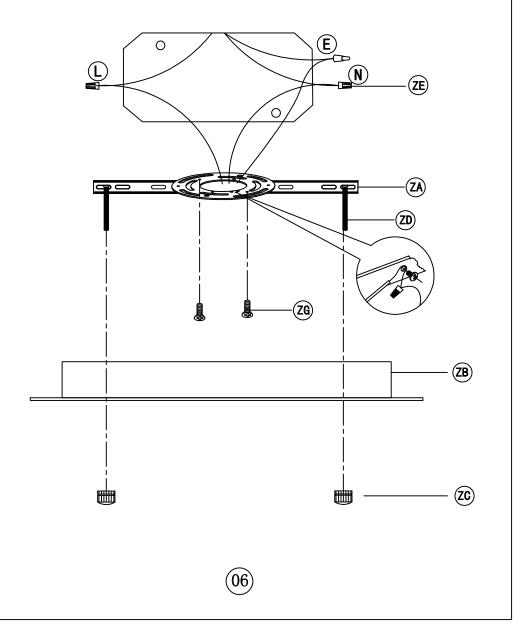

# Canopy Installation Instruction

**0**. **6** 

3503F12G

Step 3

D11. 8"xH5. 1"

IMPORTANT: Test sockets with bulb before dressing the fixture.

- 1. Use two screws (ZG) to fix the Ceiling Plate (ZA) on the ceiling; which are not supplied and should already be in your box.
- 2. Be sure when connecting the wire use electrician approved junction caps(ZE).
- 3. Stow the excess wire in the canopy (ZB).
- 4. Align the canopy (ZB) with the hanging plate screw, fix the lamp on the ceiling, tighten and fix it with a M5 screw cap (ZD).