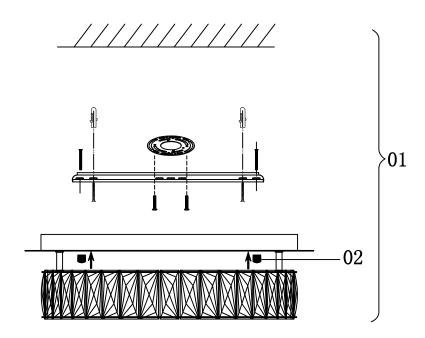

- 1. Fixed the Ceiling Cover on the Mounting Bracket (01), then put the screws tightened.
- 2. Please unscrew the cap (02) of the expansion part before adjusting the line, and then screw on the cap after adjusting the line.