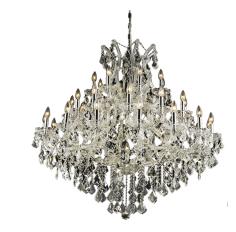

# Installation manual for:

2800G44C, 2800G44G 2800G44GT RC/EC/SA/SS

Dimensions:D44" H44" L36+1 Collection:Maria Theresa Bulb Type:E12 bulb not included Lamp Frame Weight(lbs):31.8 Total Weight(lbs):124

Thank you for choosing our product(s). Our Company is actively involved in every step of the production.