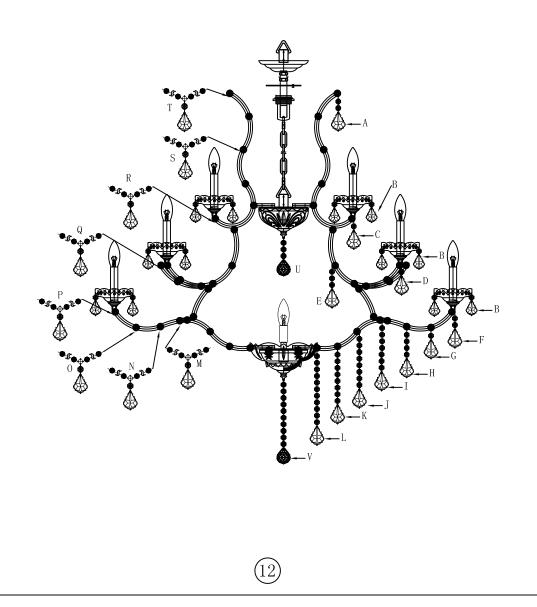

10

Step 4 Crystal Dressing Instructions

- 1. Hang crystal "A"、 "B"、 "C"、 "D"、 "E"、 "F"、 "G"、 "H"、 "I"、 "J"、 "K"、 "L"、 "S"、 "U"、 "V".
- Connect both ends of T with A, Connect both ends of R with C, Connect both ends of Q with D, Connect both ends of P with F, Connect both ends of O with G, Connect both ends of N with H, Connect both ends of M with I.

# Crystal Dressing Diagram

chandelier

When dressing the chandelier with the crystals please remember to wear either rubber or cotton gloves. So as to prevent any damage or smudging on the crystals.

(11)