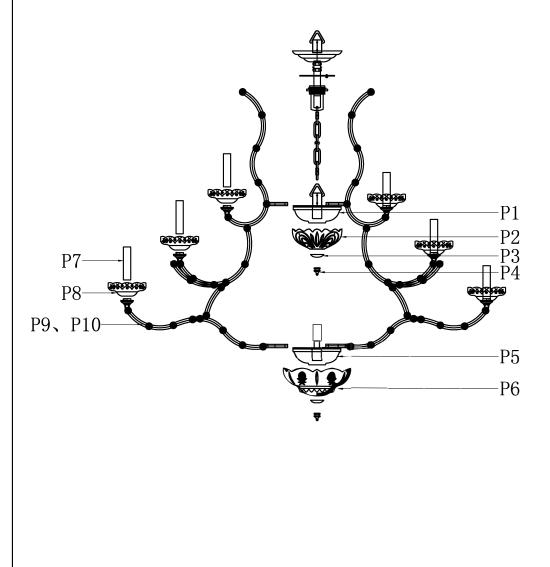

### 2800G44

PARTS LIST

| part | picture                                                                                                                                                                                                                                                                                                                                                                                                                                                                                                                                                                                                                                                                                                                                                                                                                                                                                                                                                                                                                                                                                                                                                                                                                                                                                                                                                                                                                                                                                                                                                                                                                                                                                                                                                                                                                                                                                                                                                                                                                                                                                                                    | Description                 | Qty | Check list |
|------|----------------------------------------------------------------------------------------------------------------------------------------------------------------------------------------------------------------------------------------------------------------------------------------------------------------------------------------------------------------------------------------------------------------------------------------------------------------------------------------------------------------------------------------------------------------------------------------------------------------------------------------------------------------------------------------------------------------------------------------------------------------------------------------------------------------------------------------------------------------------------------------------------------------------------------------------------------------------------------------------------------------------------------------------------------------------------------------------------------------------------------------------------------------------------------------------------------------------------------------------------------------------------------------------------------------------------------------------------------------------------------------------------------------------------------------------------------------------------------------------------------------------------------------------------------------------------------------------------------------------------------------------------------------------------------------------------------------------------------------------------------------------------------------------------------------------------------------------------------------------------------------------------------------------------------------------------------------------------------------------------------------------------------------------------------------------------------------------------------------------------|-----------------------------|-----|------------|
| ZA   |                                                                                                                                                                                                                                                                                                                                                                                                                                                                                                                                                                                                                                                                                                                                                                                                                                                                                                                                                                                                                                                                                                                                                                                                                                                                                                                                                                                                                                                                                                                                                                                                                                                                                                                                                                                                                                                                                                                                                                                                                                                                                                                            | 4"Crossbar                  | 1   |            |
| ZB   | $\mathbb{H}$                                                                                                                                                                                                                                                                                                                                                                                                                                                                                                                                                                                                                                                                                                                                                                                                                                                                                                                                                                                                                                                                                                                                                                                                                                                                                                                                                                                                                                                                                                                                                                                                                                                                                                                                                                                                                                                                                                                                                                                                                                                                                                               | <b>¢</b> 6″Canopy cover     | 1   |            |
| ZC   | $\bigcirc$                                                                                                                                                                                                                                                                                                                                                                                                                                                                                                                                                                                                                                                                                                                                                                                                                                                                                                                                                                                                                                                                                                                                                                                                                                                                                                                                                                                                                                                                                                                                                                                                                                                                                                                                                                                                                                                                                                                                                                                                                                                                                                                 | Canopy ring                 | 1   |            |
| ZD   |                                                                                                                                                                                                                                                                                                                                                                                                                                                                                                                                                                                                                                                                                                                                                                                                                                                                                                                                                                                                                                                                                                                                                                                                                                                                                                                                                                                                                                                                                                                                                                                                                                                                                                                                                                                                                                                                                                                                                                                                                                                                                                                            | Chain 59″                   | 1   |            |
| P1   | A state of the | top tier lamp body          | 1   |            |
| P2   |                                                                                                                                                                                                                                                                                                                                                                                                                                                                                                                                                                                                                                                                                                                                                                                                                                                                                                                                                                                                                                                                                                                                                                                                                                                                                                                                                                                                                                                                                                                                                                                                                                                                                                                                                                                                                                                                                                                                                                                                                                                                                                                            | top tier<br>bobeche 5.9"    | 1   |            |
| P3   |                                                                                                                                                                                                                                                                                                                                                                                                                                                                                                                                                                                                                                                                                                                                                                                                                                                                                                                                                                                                                                                                                                                                                                                                                                                                                                                                                                                                                                                                                                                                                                                                                                                                                                                                                                                                                                                                                                                                                                                                                                                                                                                            | washer                      | 2   |            |
| P4   | ۲<br>۲                                                                                                                                                                                                                                                                                                                                                                                                                                                                                                                                                                                                                                                                                                                                                                                                                                                                                                                                                                                                                                                                                                                                                                                                                                                                                                                                                                                                                                                                                                                                                                                                                                                                                                                                                                                                                                                                                                                                                                                                                                                                                                                     | finial                      | 2   |            |
| P5   |                                                                                                                                                                                                                                                                                                                                                                                                                                                                                                                                                                                                                                                                                                                                                                                                                                                                                                                                                                                                                                                                                                                                                                                                                                                                                                                                                                                                                                                                                                                                                                                                                                                                                                                                                                                                                                                                                                                                                                                                                                                                                                                            | bottom tier lamp body       | 1   |            |
| P6   |                                                                                                                                                                                                                                                                                                                                                                                                                                                                                                                                                                                                                                                                                                                                                                                                                                                                                                                                                                                                                                                                                                                                                                                                                                                                                                                                                                                                                                                                                                                                                                                                                                                                                                                                                                                                                                                                                                                                                                                                                                                                                                                            | bottom tier<br>bobeche 7.1″ | 1   |            |
| P7   |                                                                                                                                                                                                                                                                                                                                                                                                                                                                                                                                                                                                                                                                                                                                                                                                                                                                                                                                                                                                                                                                                                                                                                                                                                                                                                                                                                                                                                                                                                                                                                                                                                                                                                                                                                                                                                                                                                                                                                                                                                                                                                                            | 4"Candle cover              | 36  |            |
| P8   |                                                                                                                                                                                                                                                                                                                                                                                                                                                                                                                                                                                                                                                                                                                                                                                                                                                                                                                                                                                                                                                                                                                                                                                                                                                                                                                                                                                                                                                                                                                                                                                                                                                                                                                                                                                                                                                                                                                                                                                                                                                                                                                            | bobeche 4.5"                | 36  |            |
| P9   | Xe                                                                                                                                                                                                                                                                                                                                                                                                                                                                                                                                                                                                                                                                                                                                                                                                                                                                                                                                                                                                                                                                                                                                                                                                                                                                                                                                                                                                                                                                                                                                                                                                                                                                                                                                                                                                                                                                                                                                                                                                                                                                                                                         | lamp arm                    | 4   |            |

### 2800G44 D44" H44" L36+1

| part | picture | Description                                                 | Qty | Check list |
|------|---------|-------------------------------------------------------------|-----|------------|
| P10  | fig     | lamp arm                                                    | 4   |            |
| А    | *       | 1050-14#*2+911-2.5"                                         | 8   |            |
| В    |         | 1050-14#*1+911-2.0"                                         | 180 |            |
| С    | ٨       | 1050-14#*1+911-2.5"                                         | 8   |            |
| D    | ٨       | 1050-14#*1+911-2.5″                                         | 12  |            |
| Е    |         | 1050-14#*3+911-2.5″                                         | 8   |            |
| F    |         | 1050-14#*2+911-3.0"                                         | 16  |            |
| G    |         | 1050-14#*1+911-3.0"                                         | 16  |            |
| Н    |         | 1050-14#*4+911-3.0"                                         | 16  |            |
| Ι    |         | 1050-14#*7+911-3.0"                                         | 8   |            |
| J    |         | 1050-14#*8+911-3.0"                                         | 8   |            |
| K    |         | 1050-14#*8+911-3.0"                                         | 8   |            |
| L    |         | 1050-14#*11+911-3.0"                                        | 8   |            |
| М    | Ň.      | 1050–14#*7+2024–14#*1<br>1050–14#*7+1050–14#*3<br>+911–2.5″ | 8   |            |

# Frame Assembly Diagram