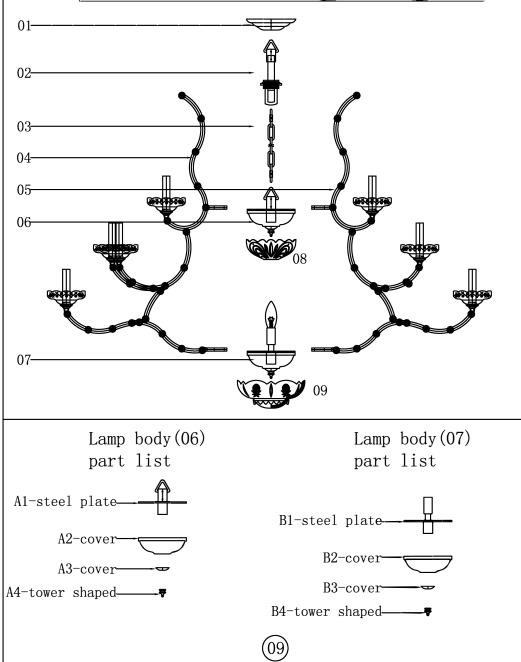

# Frame Assembly Diagram

# Frame Assembly Instructions

Installation:

Please read all instructions carefully. Before you proceed to install, make sure that the power supply is turned off and remains off until installation is complete.

Please note that each part has been assigned a number. Please proceed in a numerical order.

- 1. Fix the crossbar to the junction box to the ceiling.
- 2. Unscrew the loop of the threaded pipe(02), hang the canopy cover(01) into the threaded pipe(02) with ring.
- 3. Screw the pipe(02) at the crossbar of the heave duty hickey.
- 4. Hang the chain(03) on the pipe(02) of the end of the loop with the safe lock.
- 5. Break up the lamp body (06) A1<sup>A4</sup> and lamp body (07) B1<sup>B4</sup>.
- 6. Unscrew the M5 screws of the steel plate(A1, B1), assemble the lamp arm(05,06) on the steel plate(A1, B1), fix them with the M5 screws.
- 7. Connect the wires on the lamp body(07), pull the one of the wire to the lamp body(06), connect it with the main wire at the lamp body(06).
- 8. Assemble the lamp body(06), add the glass dish(06) on it with the tower shaped(A4), assemble the lamp body(07), add the glass dish(09) on it with tower shaped(B4).
- 9. Pull the main wire pass the chain (03) to the junction box then connect wires correctly.
- 10. Fix the canopy cover(01) to the ceiling with the ring.11. As the crystal dressing instruction, hang the crystal parts.