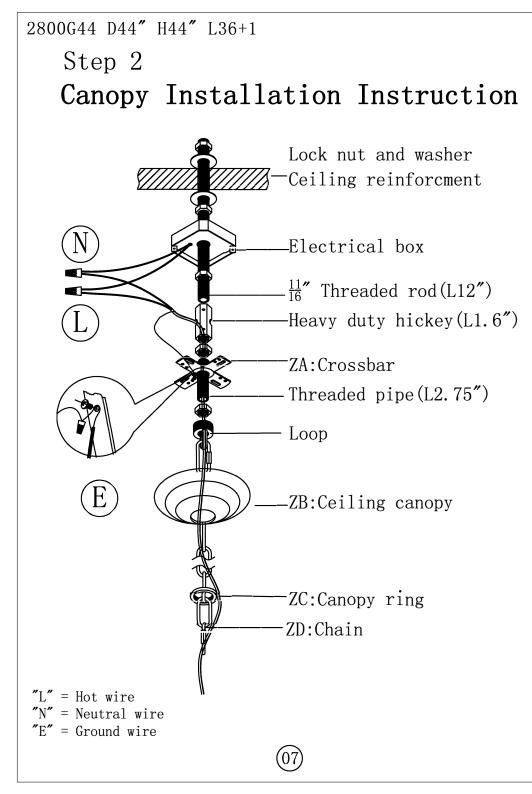

(05)

(06)

IMPORTANT:Test sockets with bulb before dressing the fixture.

- 1 .Drill a  $\phi0.\,7''$  hole in the ceiling reinforcement to allow a  ${}^{11}\!\!/_{16}''$  threaded rod to pass through.
- 2 .Attach the electrical box to the ceiling reinforcement and pass the  ${}^{11}\!/_{16}$  threaded rod through the box and secure it to the heavy duty hickey.
- 3 .Pass the fixture wires and ground wire through the loop, canopy ring, center hole of canopy and the heavy

duty hickey.

 ${\bf 4}$  . Pull ceiling wires down through the fixture box and make connection.

(08)

- 5 .Screw loop only onto threaded pipe.
- 6 .Hang the fixture on chain.
- 7 .Secure the canopy with canopy ring.