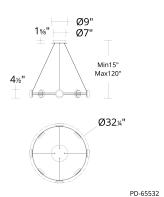

### Pendant 4CCT

| Fixture Type:   |  |
|-----------------|--|
| Catalog Number: |  |
| Project:        |  |
| Location:       |  |

| Model & Size | Color Temp                       | Finish                           | LED Watts | LED Lumens | Delivered Lumens |
|--------------|----------------------------------|----------------------------------|-----------|------------|------------------|
| PD-65532 32" | 2700K<br>3000K<br>3500K<br>4000K | AB Aged Brass<br>BC Black Chrome | 57W       | 5320       | 4157             |

## LINE DRAWING: