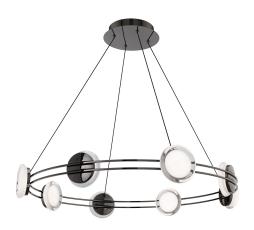

# **Bracelet**

### Pendant 4CCT

| Fixture Type:   |  |
|-----------------|--|
| Catalog Number: |  |
| Project:        |  |
| Location:       |  |

| Model & Size | Color Temp                       | Finish                           | LED Watts | LED Lumens | Delivered Lumens |
|--------------|----------------------------------|----------------------------------|-----------|------------|------------------|
| PD-65532 32" | 2700K<br>3000K<br>3500K<br>4000K | AB Aged Brass<br>BC Black Chrome | 57W       | 5320       | 4157             |

#### DESCRIPTION

Charming. Circles of light are set in an all-around design on a gleaming bracelet-inspired frame.

#### **FEATURES**

- Built in color temperature adjustability. Switch from
- 2700K/3000K/3500K/4000K
- Option to pre-select color temperature or adjust in the field
- Thin powered aircraft cables provide ultra- clean look
- Driver included
- 5 Year warranty