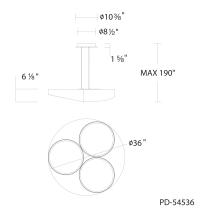

## LINE DRAWING:

### Pendant 4CCT

| Fixture Type:   |  |
|-----------------|--|
| Catalog Number: |  |
| Project:        |  |
| Location:       |  |

| Model & Size | Color Temp     | Finish   | LED Watts | LED Lumens | Delivered Lumens |
|--------------|----------------|----------|-----------|------------|------------------|
| PD-54536 36" | 2700K          | BK Black | 37W       | 3412       | 2344             |
|              | 3000K<br>3500K |          |           |            |                  |
|              | 4000K          |          |           |            |                  |
|              |                |          |           |            |                  |