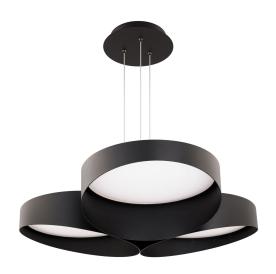

#### DESCRIPTION

A trio of light ensconced within slim circular bands casts up and down illumination. Triolet lives large within a minimalist form factor, making a statement in contemporary spaces.

### Pendant 4CCT

| Fixture Type:   |  |
|-----------------|--|
| Catalog Number: |  |
| Project:        |  |
| Location:       |  |

| Model & Size | Color Temp     | Finish   | LED Watts | LED Lumens | Delivered Lumens |
|--------------|----------------|----------|-----------|------------|------------------|
| PD-54536 36" | 2700K          | BK Black | 37W       | 3412       | 2344             |
|              | 3000K<br>3500K |          |           |            |                  |
|              | 4000K          |          |           |            |                  |
|              |                |          |           |            |                  |