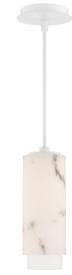

#### DESCRIPTION

A gleaming mini-pendant is artfully designed from faux Spanish Alabaster and opal glass, creating a beautifully patterned, soft glow.

#### FINISHES: