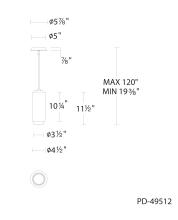

#### LINE DRAWING:

### Pendant 4CCT

| Model & Size | Color Temp                       | Finish   | LED Watts | LED Lumens | Delivered Lumens |
|--------------|----------------------------------|----------|-----------|------------|------------------|
| PD-49512 12" | 2700K<br>3000K<br>3500K<br>4000K | WT White | 15W       | 1533       | 680              |