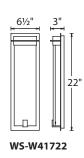

## ORDER NUMBER

|     |           | Watt  | LED<br>Lumens | Delivered<br>Lumens | Finish |        |  |
|-----|-----------|-------|---------------|---------------------|--------|--------|--|
| 16" | WS-W41716 | 12.5W | 375           | 185                 | BZ     | Bronze |  |
| 22" | WS-W41722 | 12.5W | 365           | 180                 |        |        |  |

Example: WS-W41716-BZ