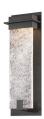

### PRODUCT DESCRIPTION

A dazzling and shimmering sparkle of light, Spa features a hand poured pane of art glass that creates beautiful and dramatic patterns of light when illuminated. Built with solid die cast aluminum hardware that is weather resistant with a powder coated finish. The light engine is factory sealed for maximum protection against the harshest elements.

#### **FEATURES**

- Hand poured pane of art glass creates beautiful, dramatic patterns of light
- Weather resistant powder coated finish
- Light engine is factory sealed for maximum protection from the elements
- Solid aluminum construction
- · No transformer or driver required
- Color Temp: 3000K
- CRI: 90
- Dimming: 100% 0% ELVRated Life: 54,000 hours
- Input: 120V

#### **SPECIFICATIONS**

Construction: Aluminum and Clear Crystal Art Glass

Light Source: High output LED.

Finish: Bronze (BZ)

Standards: ETL & cETL wet location listed. IP 65. CEC Title 24