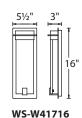

## ORDER NUMBER

|     |           | Watt  | LED<br>Lumens | Delivered<br>Lumens | Finish |        |  |
|-----|-----------|-------|---------------|---------------------|--------|--------|--|
| 16" | WS-W41716 | 12.5W | 375           | 185                 | BZ     | Bronze |  |
| 22" | WS-W41722 | 12.5W | 365           | 180                 |        |        |  |

Example: WS-W41716-BZ