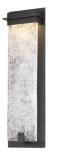

### PRODUCT DESCRIPTION

A dazzling and shimmering sparkle of light, Spa features a hand poured pane of art glass that creates beautiful and dramatic patterns of light when illuminated. Built with solid die cast aluminum hardware that is weather resistant with a powder coated finish. The light engine is factory sealed for maximum protection against the harshest elements.

#### **FEATURES**

- Hand poured pane of art glass creates beautiful, dramatic patterns of light
- Weather resistant powder coated finish
- Light engine is factory sealed for maximum protection from the elements
- Solid aluminum construction
- · No transformer or driver required
- Color Temp: 3000K
- CRI: 90
- Dimming: 100% 0% ELVRated Life: 54,000 hours
- Input: 120V

#### **SPECIFICATIONS**

Construction: Aluminum and Clear Crystal Art Glass

Light Source: High output LED.

Finish: Bronze (BZ)

Standards: ETL & cETL wet location listed. IP 65. CEC Title 24