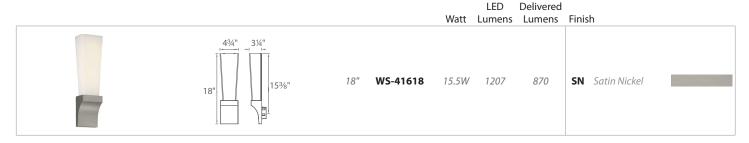

## **EMPIRE** – model: WS-41618

### **SPECIFICATIONS**

Construction: Mouth blown etched opal glass

**Light Source: LED** 

Dimming: 100%-10% Electronic Low Voltage (ELV)

Standards: ETL & cETL Damp location listed, ADA compliant, CEC Title 24

Example: WS-41618-SN

waclighting.com Phone (800) 526.2588 Fax (800) 526.2585 Headquarters/Eastern Distribution Center 44 Harbor Park Drive Port Washington, NY 11050 Central Distribution Center 1600 Distribution Ct Lithia Springs, GA 30122 Western Distribution Center 1750 Archibald Avenue Ontario, CA 91760