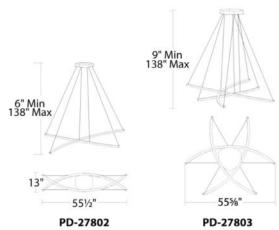

# **ORDER NUMBER**

| Model                |   | Wattage    | Voltage   | LED Lumens   | Delivered Lumens | Finish   |                                   |  |
|----------------------|---|------------|-----------|--------------|------------------|----------|-----------------------------------|--|
| PD-27802<br>PD-27803 | 2 | 58W<br>86W | 120V-277V | 6444<br>9767 | 5220<br>7912     | AL<br>BK | Brushed Aluminum<br>Brushed Black |  |