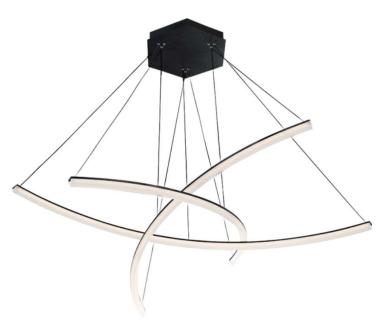

### PRODUCT DESCRIPTION

Long graceful stems of aluminum and light create a beautiful display that is both functional and modern art. With versatile hanging options, radius lets you put a personal touch on any room. Choose two or three stems in brushed aluminum or brushed black.

## **FEATURES**

- Thin color matched powered aircraft cables and hardware
- Multiple hanging options allow for personalization
- Can be mounted on a sloped ceiling
- Universal voltage driver (120V-220V-277V) concealed within canopy

### **SPECIFICATIONS**

Color Temp: 3000k

**CRI:** 90

Dimming: 100% - 10% ELV; 100%-5% 0-10V

Rated Life: 50,000 hrs\* Input: 120-277V

Construction: Aluminum with acrylic diffuser Finish: Brushed Black, Brushed Aluminum Standards: ETL & cETL listed, Damp listed, Title 24