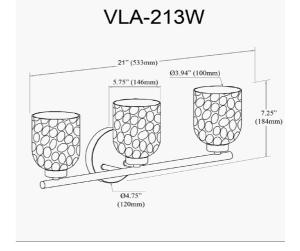

| Height         | 7.25"         |
|----------------|---------------|
| Width/Length   | 21"           |
| Depth          | 5.75''        |
| Weight         | 4 lbs         |
|                |               |
| Body Material  | Metal         |
| Finish/Color   | Aged Brass    |
| Type of Finish | Electroplated |
|                |               |
| Light Qty      | 3             |
| Light Base     | E12           |
| Light Max Watt | 60            |
| Light Inc      | No            |
|                |               |
|                |               |

| Dimmable              | Dimmable          |
|-----------------------|-------------------|
| LED Compatible        | LED Compatible    |
| Total Wattage         | 180W              |
|                       |                   |
|                       |                   |
| Second Material       | Glass             |
| Second Finish/Color   | Clear             |
| Second Type of Finish | Water             |
|                       |                   |
| Rated For             | Damp              |
| Voltage               | 120V              |
|                       |                   |
| Approval              | cUL or equivalent |
| Warranty              | 1 Year Limited    |
| Install Position      | Wall              |
|                       |                   |