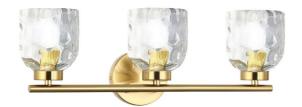

| Height         | 7.25"         |
|----------------|---------------|
| Width/Length   | 21"           |
| Depth          | 5.75''        |
| Weight         | 4 lbs         |
|                |               |
| Body Material  | Metal         |
| Finish/Color   | Aged Brass    |
| Type of Finish | Electroplated |
|                |               |
| Light Qty      | 3             |
| Light Base     | E12           |
| Light Max Watt | 60            |
| Light Inc      | No            |
|                |               |
|                |               |

| Dimmable              | Dimmable          |
|-----------------------|-------------------|
| LED Compatible        | LED Compatible    |
| Total Wattage         | 180W              |
|                       |                   |
|                       |                   |
| Second Material       | Glass             |
| Second Finish/Color   | Clear             |
| Second Type of Finish | Water             |
|                       |                   |
| Rated For             | Damp              |
| Voltage               | 120V              |
|                       |                   |
| Approval              | cUL or equivalent |
| Warranty              | 1 Year Limited    |
| Install Position      | Wall              |
|                       |                   |