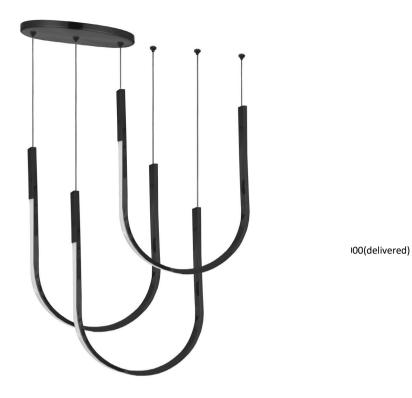

## PCR-2754LEDHP-MB - 54W Horiz Pendant, MB w/ WH Silicone Diffuser

54W Horizontal Pendant Matte Black with White Silicone Diffuser

| Height<br>Width/Length<br>Depth<br>Weight                                                | 24<br>27<br>3.75<br>3                                            | No. of Bulbs<br>LED Compatible<br>Total Wattage                 | 3<br>Integrated LED<br>54                                       |
|------------------------------------------------------------------------------------------|------------------------------------------------------------------|-----------------------------------------------------------------|-----------------------------------------------------------------|
| Body Material<br>Finish/Color<br>Type of Finish                                          | Metal<br>Matte Black<br>Painted                                  | Second Material<br>Second Finish/Color                          | Silicone<br>White                                               |
| Bulb 1 Amount Bulb 1 Base Type Bulb 1 Max Watt. Bulb 1 Included Bulb 1 Lumens Bulb 1 CRI | 3<br>DC LED<br>18<br>Yes<br>4050(Initial) 2000(delivered)<br>90+ | Rated For<br>Voltage<br>Approval<br>Warranty<br>Instal Position | Damp<br>120V<br>cUL or equivalent<br>5 Years Limited<br>Ceiling |