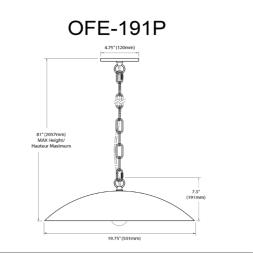

| Height               | 5.75"       |
|----------------------|-------------|
| Width/Length         | 19.75''     |
| Depth                | 19.75''     |
| Weight               | 10 lbs      |
|                      |             |
| <b>Body Material</b> | Metal       |
| Finish/Color         | Matte Black |
| Type of Finish       | Painted     |
|                      |             |
| Light Qty            | 1           |
| Light Base           | E26         |
| Light Max Watt       | 100         |
| Light Inc            | No          |
|                      |             |
|                      |             |
|                      |             |

| Dimmable              | Dimmable                  |
|-----------------------|---------------------------|
| LED Compatible        | LED Compatible            |
| Total Wattage         | 100W                      |
|                       |                           |
|                       | <b>NA</b> + 1             |
| Second Material       | Metal                     |
| Second Finish/Color   | Aged Brass                |
| Second Type of Finish | Electroplated             |
|                       |                           |
|                       |                           |
| Rated For             | Damp                      |
| Rated For<br>Voltage  | Damp<br>120V              |
|                       | 1                         |
|                       | 1                         |
| Voltage               | 120V                      |
| Voltage<br>Approval   | 120V<br>cUL or equivalent |