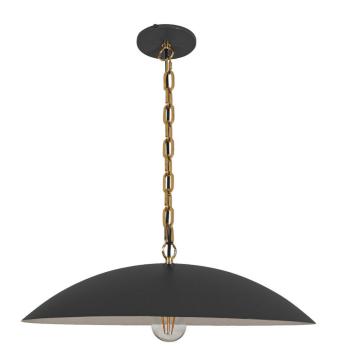

| Height               | 5.75"       |
|----------------------|-------------|
| Width/Length         | 19.75''     |
| Depth                | 19.75''     |
| Weight               | 10 lbs      |
|                      |             |
| <b>Body Material</b> | Metal       |
| Finish/Color         | Matte Black |
| Type of Finish       | Painted     |
|                      |             |
| Light Qty            | 1           |
| Light Base           | E26         |
| Light Max Watt       | 100         |
| Light Inc            | No          |
|                      |             |
|                      |             |
|                      |             |

| Dimmable              | Dimmable                  |
|-----------------------|---------------------------|
| LED Compatible        | LED Compatible            |
| Total Wattage         | 100W                      |
|                       |                           |
|                       | <b>NA</b> + 1             |
| Second Material       | Metal                     |
| Second Finish/Color   | Aged Brass                |
| Second Type of Finish | Electroplated             |
|                       |                           |
|                       |                           |
| Rated For             | Damp                      |
| Rated For<br>Voltage  | Damp<br>120V              |
|                       | 1                         |
|                       | 1                         |
| Voltage               | 120V                      |
| Voltage<br>Approval   | 120V<br>cUL or equivalent |