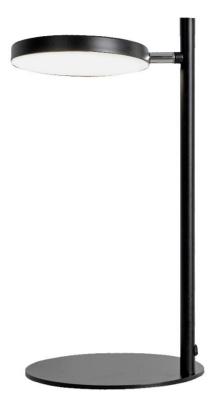

## FIA-1512LEDT-MB - 12W LED Table Lamp, MB

(Delivered)

No. of Bulbs Height 15 Width/Length 7 **LED Compatible** Integrated LED Depth 7.5 **Total Wattage** 12 2 Weight **Second Material Body Material** Metal Acrylic Finish/Color Matte Black Second Finish/Color White Type of Finish **Painted Bulb 1 Amount** 1 **Rated For** Damp Location **Bulb 1 Base Type** LED Voltage 120V **Bulb 1 Max Watt.** 12 **Bulb 1 Included** cUL or equivalent Yes **Approval Bulb 1 Lumens** 840(Initial) 588(Delivered) Warranty 3 Year Limited **Bulb 1 CRI** 80+ **Instal Position** Table