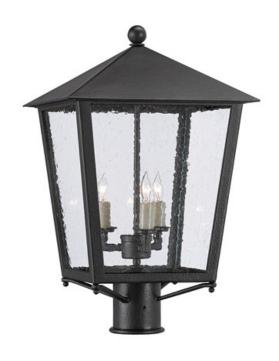

## Bening Small Post Light

9600-0005

Overall: 20.5"h x 10"w x 10"d

Post not included. Base fits all standard 3" inch posts.

Finish: Midnight

Materials: Wrought Iron/Seeded Glass

Availability: In Stock

Item Weight: 10 lb

Number of Lights: 3

Suggested Bulb: CA Flame Tip

Socket Type: E12

Watts per Socket / Item: 60/180

The Bening Small Post Light is one of a number of fixtures in our Twelfth Street collection of outdoor lighting that features a Trilux finish, the next generation of high-performance, weather-resistant finishing technology brought to the market exclusively by Currey & Company. The coating provides three levels of protection, and is fade resistant, crack resistant and rust resistant. We guarantee the finishes applied to our Twelfth Street pieces for five years. The metal on this post light in the collection has been treated to our midnight finish that surrounds seeded-glass panes that turn the illumination to a soft glow behind the geometric detailing.