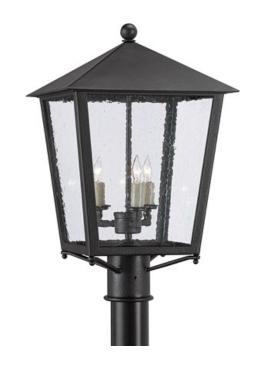

## Bening Small Post Light

9600-0005

Overall: 20.5"h x 10"w x 10"d

Post not included. Base fits all standard 3" inch posts.

Finish: Midnight

Materials: Wrought Iron/Seeded Glass

Availability: In Stock

Item Weight: 10 lb

Number of Lights: 3

Suggested Bulb: CA Flame Tip

Socket Type: E12

Watts per Socket / Item: 60/180

The Bening Small Post Light is one of a number of fixtures in our Twelfth Street collection of outdoor lighting that features a Trilux finish, the next generation of high-performance, weather-resistant finishing technology brought to the market exclusively by Currey & Company. The coating provides three levels of protection, and is fade resistant, crack resistant and rust resistant. We guarantee the finishes applied to our Twelfth Street pieces for five years. The metal on this post light in the collection has been treated to our midnight finish that surrounds seeded-glass panes that turn the illumination to a soft glow behind the geometric detailing.