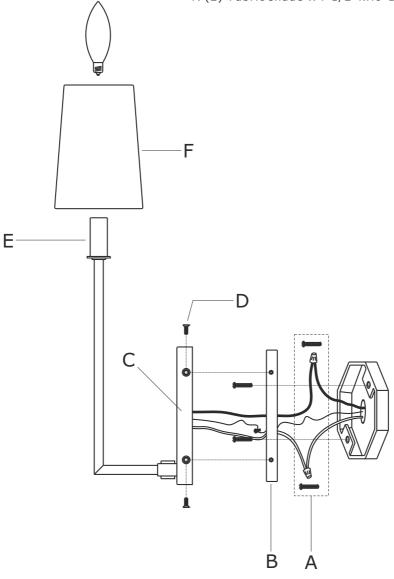

#### How to install

- 1.Install the mounting plate to the outlet box using two outlet box screws.
- 2.Install backplate onto the mounting plate, and secure with the screws.
- 3. Install the fabric shade onto the candle sleeve.
- 4.Install the bulb(not included) into the socket.

### Part Numbers

- A. (1)-Mounting hardware
- B. (1)-Mounting plate
- C. (1)-Backplate L7''xW4-1/2''xH3/4'' #XRF251VGBKP7IN
- D. (4)-Screw
- E. (2)-Candle sleeve W7/8"xL2" #XRF251VGCDL2IN
- F. (2)-Fabric shade W4-1/2"xH6-1/4" #XRF251SHA6.25IN