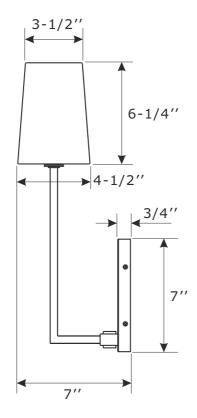

## FRONT VIEW

SIDE VIEW

All electrical components must be installed by a licensed electrician in accordance with the National Electric Code and the appropriate local electrical codes.

You will need 2- Candelabra Base Bulb 40 Watts Recommended 60 Watts Max. USE LED BULBS FOR EXTENDED USE This fixture is Damp rated

### Part Numbers

- A. (1)-Mounting hardware
- B. (1)-Mounting plate
- C. (1)-Backplate L7''xW4-1/2''xH3/4'' #XRF251VGBKP7IN
- D. (4)-Screw
- E. (2)-Candle sleeve W7/8"xL2" #XRF251VGCDL2IN
- F. (2)-Fabric shade W4-1/2"xH6-1/4" #XRF251SHA6.25IN