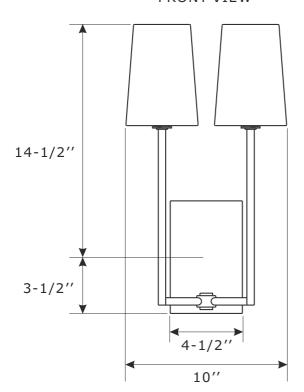

## FRONT VIEW

SIDE VIEW

All electrical components must be installed by a licensed electrician in accordance with the National Electric Code and the appropriate local electrical codes.

You will need 2- Candelabra Base Bulb 40 Watts Recommended 60 Watts Max. USE LED BULBS FOR EXTENDED USE This fixture is Damp rated