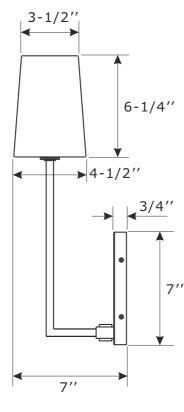

## CRYST RAMA

ASSEMBLY INSTRUCTION MODEL#LEN-252-CH

SIDE VIEW

All electrical components must be installed by a licensed electrician in accordance with the National Electric Code and the appropriate local electrical codes.

ASSEMBLY INSTRUCTION MODEL#LEN-252-CH