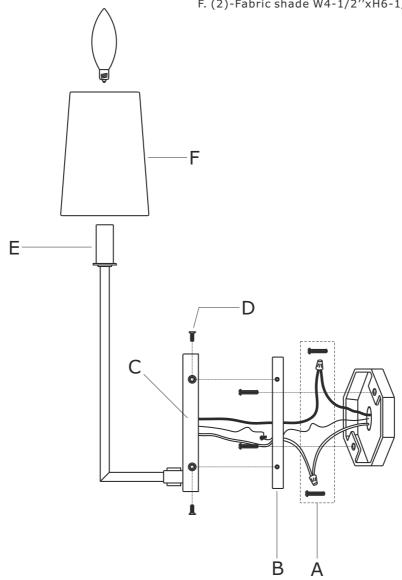

## How to install

- 1.Install the mounting plate to the outlet box using two outlet box screws.
- 2.Install backplate onto the mounting plate, and secure with the screws.
- 3. Install the fabric shade onto the candle sleeve.
- 4.Install the bulb(not included) into the socket.

## Part Number

- Part Numbers
- A. (1)-Mounting hardware
- B. (1)-Mounting plate
- C. (1)-Backplate L7''xW4-1/2''xH3/4'' #XRF251CHBKP7IN
- D. (4)-Screw
- E. (2)-Candle sleeve W7/8"xL2" #XRF251CHCDL2IN
- F. (2)-Fabric shade W4-1/2''xH6-1/4'' #XRF251SHA6.25IN