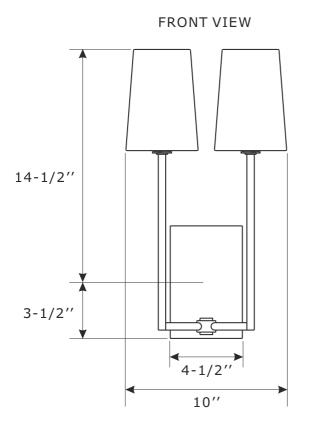

## CRYST RAMA

ASSEMBLY INSTRUCTION MODEL#LEN-252-CH

SIDE VIEW

All electrical components must be installed by a licensed electrician in accordance with the National Electric Code and the appropriate local electrical codes.

ASSEMBLY INSTRUCTION MODEL#LEN-252-CH