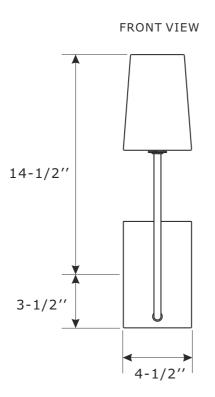

## CRYST RAMA

ASSEMBLY INSTRUCTION MODEL#LEN-251-CH

SIDE VIEW

All electrical components must be installed by a licensed electrician in accordance with the National Electric Code and the appropriate local electrical codes.

ASSEMBLY INSTRUCTION MODEL#LEN-251-CH