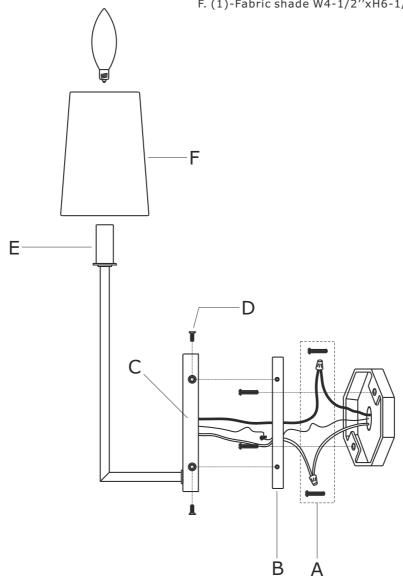

## How to install

- 1.Install the mounting plate to the outlet box using two outlet box screws.
- 2.Install backplate onto the mounting plate, and secure with the screws.
- 3. Install the fabric shade onto the candle sleeve.
- 4.Install the bulb(not included) into the socket.

## Part Number

- Part Numbers
- A. (1)-Mounting hardware
- B. (1)-Mounting plate
- C. (1)-Backplate L7''xW4-1/2''xH3/4'' #XRF251CHBKP7IN
- D. (4)-Screw
- E. (1)-Candle sleeve W7/8"xL2" #XRF251CHCDL2IN
- F. (1)-Fabric shade W4-1/2"xH6-1/4" #XRF251SHA6.25IN