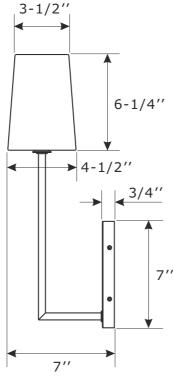

## CRYST RAMA

ASSEMBLY INSTRUCTION MODEL#LEN-251-CH

SIDE VIEW

All electrical components must be installed by a licensed electrician in accordance with the National Electric Code and the appropriate local electrical codes.

ASSEMBLY INSTRUCTION MODEL#LEN-251-CH