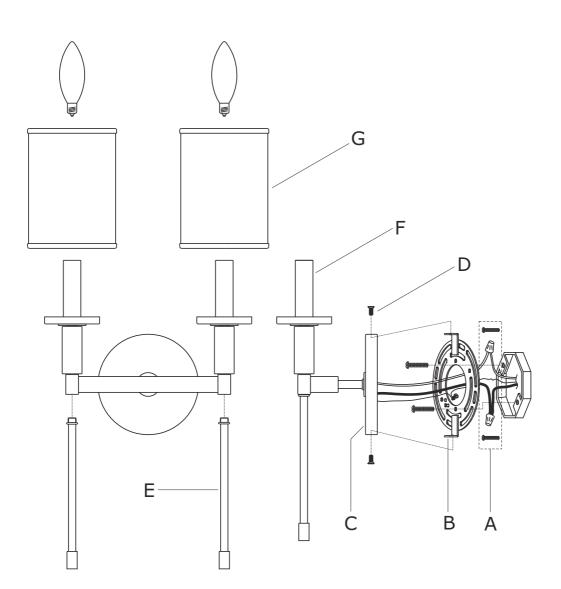

## How to install

- 1. Install the mounting plate to the outlet box using two outlet box screws.
- 2. Install backplate onto the mounting plate, and secure with the screws.
- 3. Thread the rod into the bottom of socket.
- 4. Install the fabric shade onto the candle sleeve.
- 5. Install the bulb(not included) into the socket.

## Part Number

- Part Numbers
- A. (1)-Mounting hardware
- B. (1)-Mounting plate
- C. (1)-Backplate W5''xH5/8'' #XRF471PNBKP5IN
- D. (2)-Screw
- E. (2)-Rod W3/8"xL7-1/2" #XRF471PNROD
- F. (2)-Candle sleeve W7/8''xL2-7/8'' #XRF471PNCDL2.875IN
- G. (2)-Fabric shade W4-3/8''xH6'' #XRF471SHA4.375IN