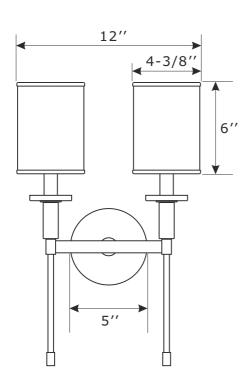

## FRONT VIEW

All electrical components must be installed by a licensed electrician in accordance with the National Electric Code and the appropriate local electrical codes.

1

You will need 2- Candelabra Base Bulb 40 Watts Recommended 60 Watts Max. USE LED BULBS FOR EXTENDED USE This fixture is Damp rated

## Part Number

- Part Numbers
- A. (1)-Mounting hardware
- B. (1)-Mounting plate
- C. (1)-Backplate W5''xH5/8'' #XRF471PNBKP5IN
- D. (2)-Screw
- E. (2)-Rod W3/8"xL7-1/2" #XRF471PNROD
- F. (2)-Candle sleeve W7/8''xL2-7/8'' #XRF471PNCDL2.875IN
- G. (2)-Fabric shade W4-3/8''xH6'' #XRF471SHA4.375IN