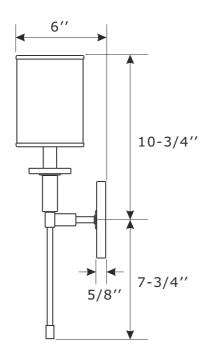

## FRONT VIEW

All electrical components must be installed by a licensed electrician in accordance with the National Electric Code and the appropriate local electrical codes.

1

You will need 2- Candelabra Base Bulb 40 Watts Recommended 60 Watts Max. USE LED BULBS FOR EXTENDED USE This fixture is Damp rated

## Part Number

- Part Numbers
- A. (1)-Mounting hardware
- B. (1)-Mounting plate
- C. (1)-Backplate W5''xH5/8'' #XRF471PNBKP5IN
- D. (2)-Screw
- E. (2)-Rod W3/8"xL7-1/2" #XRF471PNROD
- F. (2)-Candle sleeve W7/8''xL2-7/8'' #XRF471PNCDL2.875IN
- G. (2)-Fabric shade W4-3/8''xH6'' #XRF471SHA4.375IN