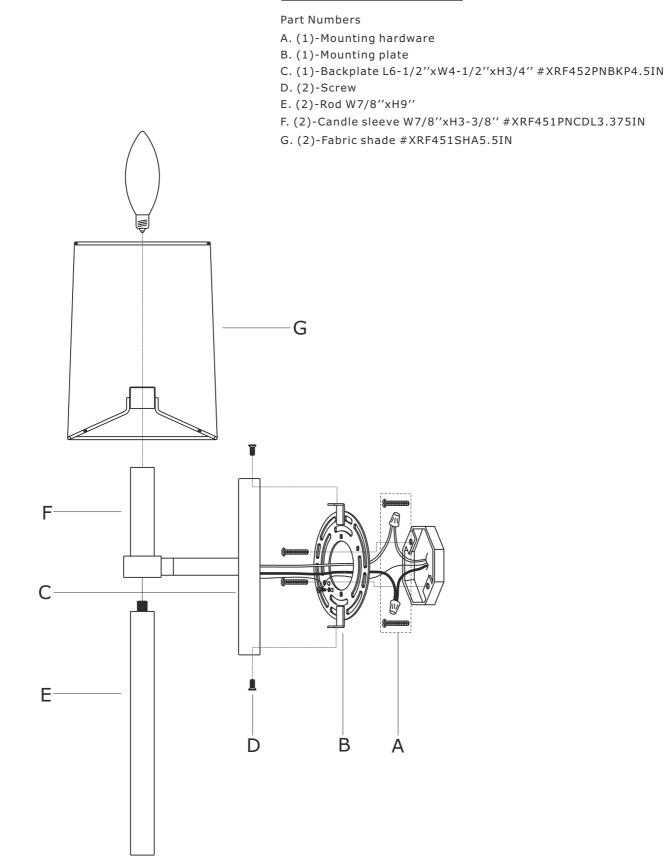

## How to install

- 1. Install the mounting plate to the outlet box using two outlet box screws.
- 2. Install backplate onto the mounting plate, and secure with the screws.
- 3. Thread the rod into the bottom of socket.
- 4. Install the fabric shade onto the candle sleeve.
- 5. Install the bulb(not included) into socket.

## Part Number