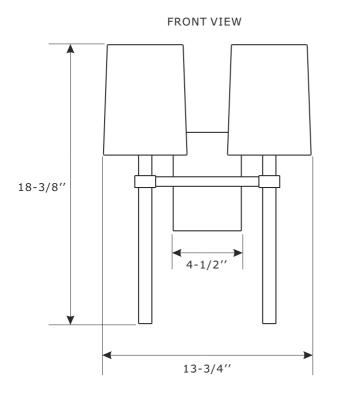

## CRYST RAMA

ASSEMBLY INSTRUCTION MODEL#BRO-452-PN

All electrical components must be installed by a licensed electrician in accordance with the National Electric Code and the appropriate local electrical codes.

ASSEMBLY INSTRUCTION MODEL#BRO-452-PN