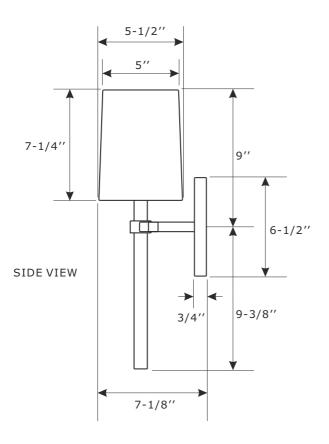

## CRYST RAMA

ASSEMBLY INSTRUCTION MODEL#BRO-452-PN

All electrical components must be installed by a licensed electrician in accordance with the National Electric Code and the appropriate local electrical codes.

ASSEMBLY INSTRUCTION MODEL#BRO-452-PN