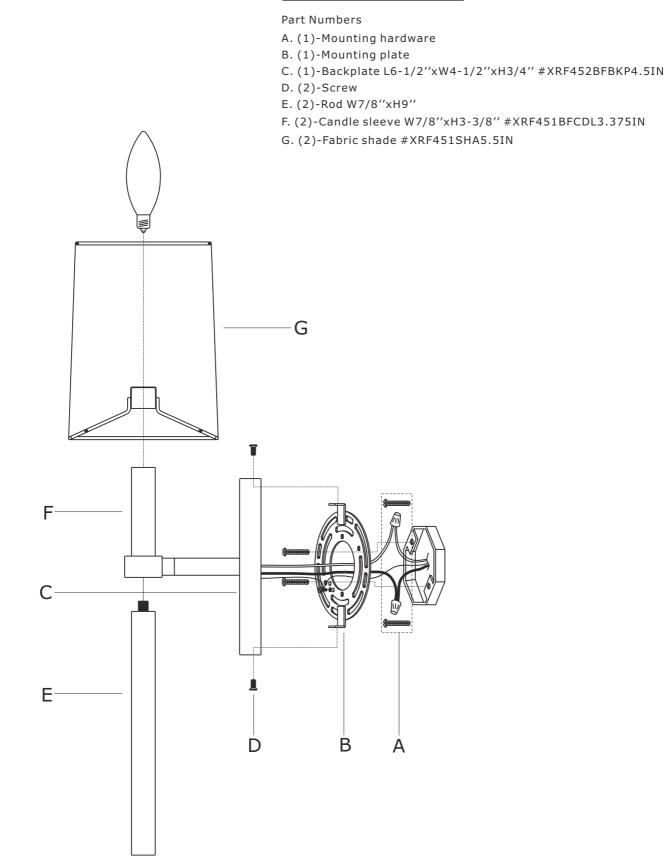

## How to install

- 1. Install the mounting plate to the outlet box using two outlet box screws.
- 2. Install backplate onto the mounting plate, and secure with the screws.
- 3. Thread the rod into the bottom of socket.
- 4. Install the fabric shade onto the candle sleeve.
- 5. Install the bulb(not included) into socket.

## Part Number