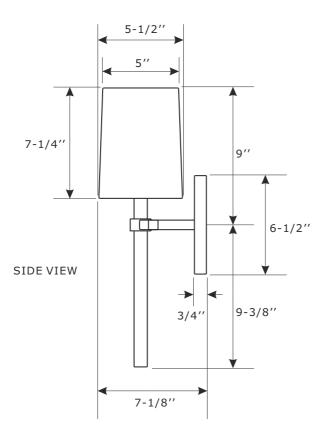

## CRYST RAMA

ASSEMBLY INSTRUCTION MODEL#BRO-452-BF

All electrical components must be installed by a licensed electrician in accordance with the National Electric Code and the appropriate local electrical codes.

ASSEMBLY INSTRUCTION MODEL#BRO-452-BF