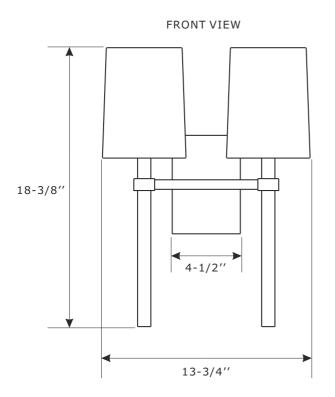

## CRYST RAMA

ASSEMBLY INSTRUCTION MODEL#BRO-452-BF

All electrical components must be installed by a licensed electrician in accordance with the National Electric Code and the appropriate local electrical codes.

ASSEMBLY INSTRUCTION MODEL#BRO-452-BF