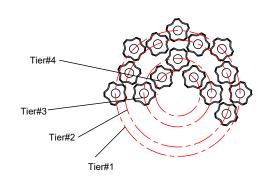

# For Pendant 3 2 4 4 Ø130 [5] STEMS (3-12") STEMS (1-6") Ø4446 [Ø175] Ø4446 [Ø175] Ø4446 [Ø175] Ø4446 [Ø175]

Dress the glass from tier #4.

All electrical components must be

installed by a licensed electrician

### How to Install

- 1. Decide the preferred hanging height and choose the correct length of rods needed.
- 2. Feed the wires through the rods, screw collar ring and canopy(with a bigger center hole). Screw the rods together. Screw one end of the rod assembly onto the top of frame and the other end onto the swivel on the mounting strap
- 3. Attach the mounting strap onto the outlet box.
- **4.** Raise the fixture up to the ceiling and do the wire connections are made. Slip the canopy up along the rods and over the mounting strap. Secure with the screw collar ring.
- 5. Install the bulb into the socket.
- 6. Dress the glass as illustrated.

### How to Install

- **1.** Screw the canopy kit(with a smaller center hole) onto the frame.
- 2. Attach the mounting strap onto the outlet box.
- **3.** Raise the fixture up to the ceiling and over the mounting strap. When the wire connection is made, secure the canopy with two ball nuts.
- 4. Install the bulb into the socket.
- **5.** Dress the glass as illustrated.