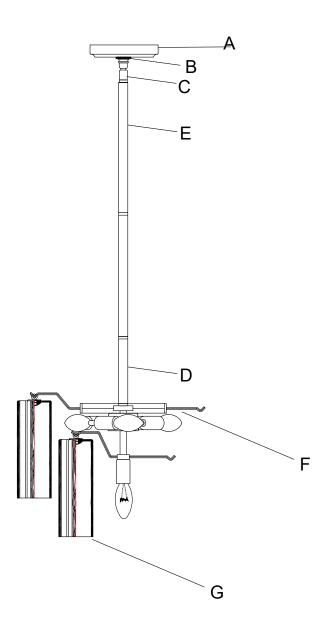

### Part Numbers

- A. (1)-Canopy,D 5 1/8XH1" (XBN300CHCAN5.125IN)
- B. (1)-Collar ring
- C. (1)-Swivel
- D. (1)-6"Rod (XBN300CHROD6IN)
- E. (3)-12"Rods (XBN300CHROD12IN)
- F. (1)-Frame
- G.(24)-Clear glass,D2 3/4" x H7 3/4" (XBN300CHWHGLA7.75IN)