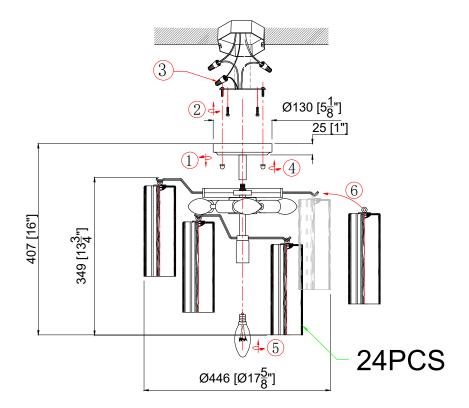

### How to Install

- 1. Decide the preferred hanging height and choose the correct length of rods needed.
- 2. Feed the wires through the rods, screw collar ring and canopy(with a bigger center hole). Screw the rods together. Screw one end of the rod assembly onto the top of frame and the other end onto the swivel on the mounting strap
- 3. Attach the mounting strap onto the outlet box.
- **4.** Raise the fixture up to the ceiling and do the wire connections are made. Slip the canopy up along the rods and over the mounting strap. Secure with the screw collar ring.
- 5. Install the bulb into the socket.
- 6. Dress the glass as illustrated.

### **Glass Sets**

**1.** 24 pcs white glass 2 3/4x7 3/4"

WARNING: This product can expose you to Lead, which is known to the State of California to cause cancer and/or birth defects or reproductive harm. For more information go to www.P65Warnings.ca.gov

### How to Install

- **1.** Screw the canopy kit(with a smaller center hole) onto the frame.
- 2. Attach the mounting strap onto the outlet box.
- **3.** Raise the fixture up to the ceiling and over the mounting strap. When the wire connection is made, secure the canopy with two ball nuts.
- 4. Install the bulb into the socket.
- **5.** Dress the glass as illustrated.

### **Glass Sets**

**1.** 24 pcs White glass 2 3/4x7 3/4"

### Part Numbers

- A. (1)-Canopy,D 5 1/8XH1" (XBN300CHCAN5.125IN)
- B. (1)-Collar ring
- C. (1)-Swivel
- D. (1)-6"Rod (XBN300CHROD6IN)
- E. (3)-12"Rods (XBN300CHROD12IN)
- F. (1)-Frame
- G.(24)-Clear glass,D2 3/4" x H7 3/4" (XBN300CHWHGLA7.75IN)